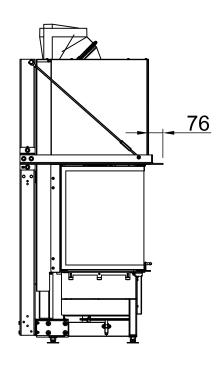

| Arte 3RL-100h |     |                             |
|---------------|-----|-----------------------------|
|               | RLA | SPARTHERM® THE FIRE COMPANY |

| Index                                                 | Page |
|-------------------------------------------------------|------|
| Arte 3RL-100h                                         | 02   |
| Arte 3RL-100h + Screen U-shaped, 5-sided folded       | 03   |
| Arte 3RL-100h + Screen U-shaped, 5-sided solid        | 04   |
| Arte 3RL-100h + Screen U-shaped, 8-sided folded       | 05   |
| Arte 3RL-100h + Screen U-shaped, 8-sided solid        | 06   |
| Arte 3RL-100h + BLR U-shaped, 5-sided folded          | 07   |
| Arte 3RL-100h + BLR U-shaped, 5-sided solid           | 08   |
| Arte 3RL-100h + BLR U-shaped, 8-sided folded          | 09   |
| Arte 3RL-100h + BLR U-shaped, 8-sided solid           | 10   |
| Arte 3RL-100h + MLR, 3-sided                          | 11   |
| Arte 3RL-100h + WLM                                   | 12   |
| Arte 3RL-100h + WLM + Screen U-shaped, 5-sided folded | 13   |
| Arte 3RL-100h + WLM + Screen U-shaped, 5-sided solid  | 14   |
| Arte 3RL-100h + WLM + Screen U-shaped, 8-sided folded | 15   |
| Arte 3RL-100h + WLM + Screen U-shaped, 8-sided solid  | 16   |
| Arte 3RL-100h + Eccentrical combustion air connector  | 17   |
| Arte 3RL-100h + Height-reducing connector             | 18   |
| Fire cautions                                         | 19   |
| Distances to convection chamber                       | 20   |