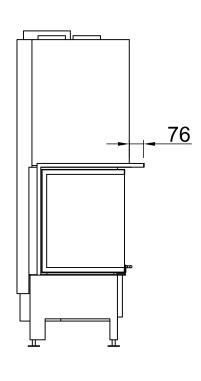

| Arte 3RL-100h |     |                             |
|---------------|-----|-----------------------------|
|               | RLA | SPARTHERM® THE FIRE COMPANY |

| Index                                                 | Page |
|-------------------------------------------------------|------|
| Arte 3RL-100h                                         | 02   |
| Arte 3RL-100h + Screen U-shaped, 5-sided folded       | 03   |
| Arte 3RL-100h + Screen U-shaped, 5-sided solid        | 04   |
| Arte 3RL-100h + Screen U-shaped, 8-sided folded       | 05   |
| Arte 3RL-100h + Screen U-shaped, 8-sided solid        | 06   |
| Arte 3RL-100h + BLR U-shaped, 5-sided folded          | 07   |
| Arte 3RL-100h + BLR U-shaped, 5-sided solid           | 08   |
| Arte 3RL-100h + BLR U-shaped, 8-sided folded          | 09   |
| Arte 3RL-100h + BLR U-shaped, 8-sided solid           | 10   |
| Arte 3RL-100h + MLR, 3-sided                          | 11   |
| Arte 3RL-100h + WLM                                   | 12   |
| Arte 3RL-100h + WLM + Screen U-shaped, 5-sided folded | 13   |
| Arte 3RL-100h + WLM + Screen U-shaped, 5-sided solid  | 14   |
| Arte 3RL-100h + WLM + Screen U-shaped, 8-sided folded | 15   |
| Arte 3RL-100h + WLM + Screen U-shaped, 8-sided solid  | 16   |
| Arte 3RL-100h + Eccentrical combustion air connector  | 17   |
| Arte 3RL-100h + Height-reducing connector             | 18   |
| Fire cautions                                         | 19   |
| Distances to convection chamber                       | 20   |