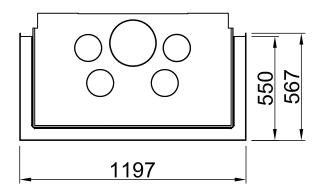

| Arte 3RL-100h |     |                             |
|---------------|-----|-----------------------------|
|               | RLA | SPARTHERM® THE FIRE COMPANY |

| Index                                                 | Page |
|-------------------------------------------------------|------|
| Arte 3RL-100h                                         | 02   |
| Arte 3RL-100h + Screen U-shaped, 5-sided folded       | 03   |
| Arte 3RL-100h + Screen U-shaped, 5-sided solid        | 04   |
| Arte 3RL-100h + Screen U-shaped, 8-sided folded       | 05   |
| Arte 3RL-100h + Screen U-shaped, 8-sided solid        | 06   |
| Arte 3RL-100h + BLR U-shaped, 5-sided folded          | 07   |
| Arte 3RL-100h + BLR U-shaped, 5-sided solid           | 08   |
| Arte 3RL-100h + BLR U-shaped, 8-sided folded          | 09   |
| Arte 3RL-100h + BLR U-shaped, 8-sided solid           | 10   |
| Arte 3RL-100h + MLR, 3-sided                          | 11   |
| Arte 3RL-100h + WLM                                   | 12   |
| Arte 3RL-100h + WLM + Screen U-shaped, 5-sided folded | 13   |
| Arte 3RL-100h + WLM + Screen U-shaped, 5-sided solid  | 14   |
| Arte 3RL-100h + WLM + Screen U-shaped, 8-sided folded | 15   |
| Arte 3RL-100h + WLM + Screen U-shaped, 8-sided solid  | 16   |
| Arte 3RL-100h + Eccentrical combustion air connector  | 17   |
| Arte 3RL-100h + Height-reducing connector             | 18   |
| Fire cautions                                         | 19   |
| Distances to convection chamber                       | 20   |