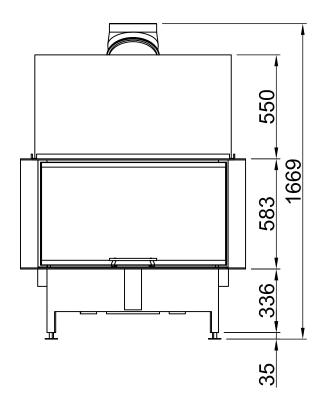

| Arte 3RL-100h |     |                             |
|---------------|-----|-----------------------------|
|               | RLA | SPARTHERM® THE FIRE COMPANY |

| Index                                                 | Page |
|-------------------------------------------------------|------|
| Arte 3RL-100h                                         | 02   |
| Arte 3RL-100h + Screen U-shaped, 5-sided folded       | 03   |
| Arte 3RL-100h + Screen U-shaped, 5-sided solid        | 04   |
| Arte 3RL-100h + Screen U-shaped, 8-sided folded       | 05   |
| Arte 3RL-100h + Screen U-shaped, 8-sided solid        | 06   |
| Arte 3RL-100h + BLR U-shaped, 5-sided folded          | 07   |
| Arte 3RL-100h + BLR U-shaped, 5-sided solid           | 08   |
| Arte 3RL-100h + BLR U-shaped, 8-sided folded          | 09   |
| Arte 3RL-100h + BLR U-shaped, 8-sided solid           | 10   |
| Arte 3RL-100h + MLR, 3-sided                          | 11   |
| Arte 3RL-100h + WLM                                   | 12   |
| Arte 3RL-100h + WLM + Screen U-shaped, 5-sided folded | 13   |
| Arte 3RL-100h + WLM + Screen U-shaped, 5-sided solid  | 14   |
| Arte 3RL-100h + WLM + Screen U-shaped, 8-sided folded | 15   |
| Arte 3RL-100h + WLM + Screen U-shaped, 8-sided solid  | 16   |
| Arte 3RL-100h + Eccentrical combustion air connector  | 17   |
| Arte 3RL-100h + Height-reducing connector             | 18   |
| Fire cautions                                         | 19   |
| Distances to convection chamber                       | 20   |