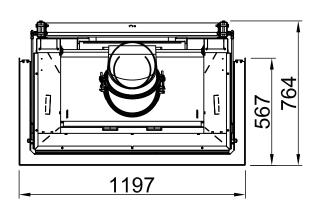

| Arte 3RL-100h |     |                             |
|---------------|-----|-----------------------------|
|               | RLA | SPARTHERM® THE FIRE COMPANY |

| Index                                                 | Page |
|-------------------------------------------------------|------|
| Arte 3RL-100h                                         | 02   |
| Arte 3RL-100h + Screen U-shaped, 5-sided folded       | 03   |
| Arte 3RL-100h + Screen U-shaped, 5-sided solid        | 04   |
| Arte 3RL-100h + Screen U-shaped, 8-sided folded       | 05   |
| Arte 3RL-100h + Screen U-shaped, 8-sided solid        | 06   |
| Arte 3RL-100h + BLR U-shaped, 5-sided folded          | 07   |
| Arte 3RL-100h + BLR U-shaped, 5-sided solid           | 08   |
| Arte 3RL-100h + BLR U-shaped, 8-sided folded          | 09   |
| Arte 3RL-100h + BLR U-shaped, 8-sided solid           | 10   |
| Arte 3RL-100h + MLR, 3-sided                          | 11   |
| Arte 3RL-100h + WLM                                   | 12   |
| Arte 3RL-100h + WLM + Screen U-shaped, 5-sided folded | 13   |
| Arte 3RL-100h + WLM + Screen U-shaped, 5-sided solid  | 14   |
| Arte 3RL-100h + WLM + Screen U-shaped, 8-sided folded | 15   |
| Arte 3RL-100h + WLM + Screen U-shaped, 8-sided solid  | 16   |
| Arte 3RL-100h + Eccentrical combustion air connector  | 17   |
| Arte 3RL-100h + Height-reducing connector             | 18   |
| Fire cautions                                         | 19   |
| Distances to convection chamber                       | 20   |