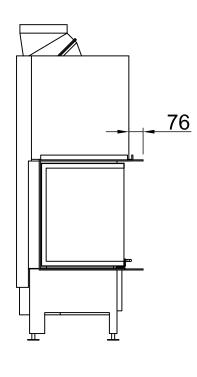

| Arte 3RL-100h |     |                             |
|---------------|-----|-----------------------------|
|               | RLA | SPARTHERM® THE FIRE COMPANY |

| Index                                                 | Page |
|-------------------------------------------------------|------|
| Arte 3RL-100h                                         | 02   |
| Arte 3RL-100h + Screen U-shaped, 5-sided folded       | 03   |
| Arte 3RL-100h + Screen U-shaped, 5-sided solid        | 04   |
| Arte 3RL-100h + Screen U-shaped, 8-sided folded       | 05   |
| Arte 3RL-100h + Screen U-shaped, 8-sided solid        | 06   |
| Arte 3RL-100h + BLR U-shaped, 5-sided folded          | 07   |
| Arte 3RL-100h + BLR U-shaped, 5-sided solid           | 08   |
| Arte 3RL-100h + BLR U-shaped, 8-sided folded          | 09   |
| Arte 3RL-100h + BLR U-shaped, 8-sided solid           | 10   |
| Arte 3RL-100h + MLR, 3-sided                          | 11   |
| Arte 3RL-100h + WLM                                   | 12   |
| Arte 3RL-100h + WLM + Screen U-shaped, 5-sided folded | 13   |
| Arte 3RL-100h + WLM + Screen U-shaped, 5-sided solid  | 14   |
| Arte 3RL-100h + WLM + Screen U-shaped, 8-sided folded | 15   |
| Arte 3RL-100h + WLM + Screen U-shaped, 8-sided solid  | 16   |
| Arte 3RL-100h + Eccentrical combustion air connector  | 17   |
| Arte 3RL-100h + Height-reducing connector             | 18   |
| Fire cautions                                         | 19   |
| Distances to convection chamber                       | 20   |