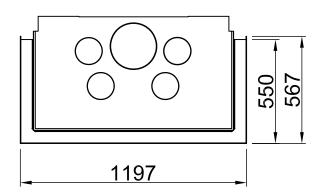

| Arte 3RL-100h |     |                             |
|---------------|-----|-----------------------------|
|               | RLA | SPARTHERM® THE FIRE COMPANY |

| Index                                                 | Page |
|-------------------------------------------------------|------|
| Arte 3RL-100h                                         | 02   |
| Arte 3RL-100h + Screen U-shaped, 5-sided folded       | 03   |
| Arte 3RL-100h + Screen U-shaped, 5-sided solid        | 04   |
| Arte 3RL-100h + Screen U-shaped, 8-sided folded       | 05   |
| Arte 3RL-100h + Screen U-shaped, 8-sided solid        | 06   |
| Arte 3RL-100h + BLR U-shaped, 5-sided folded          | 07   |
| Arte 3RL-100h + BLR U-shaped, 5-sided solid           | 08   |
| Arte 3RL-100h + BLR U-shaped, 8-sided folded          | 09   |
| Arte 3RL-100h + BLR U-shaped, 8-sided solid           | 10   |
| Arte 3RL-100h + MLR, 3-sided                          | 11   |
| Arte 3RL-100h + WLM                                   | 12   |
| Arte 3RL-100h + WLM + Screen U-shaped, 5-sided folded | 13   |
| Arte 3RL-100h + WLM + Screen U-shaped, 5-sided solid  | 14   |
| Arte 3RL-100h + WLM + Screen U-shaped, 8-sided folded | 15   |
| Arte 3RL-100h + WLM + Screen U-shaped, 8-sided solid  | 16   |
| Arte 3RL-100h + Eccentrical combustion air connector  | 17   |
| Arte 3RL-100h + Height-reducing connector             | 18   |
| Fire cautions                                         | 19   |
| Distances to convection chamber                       | 20   |