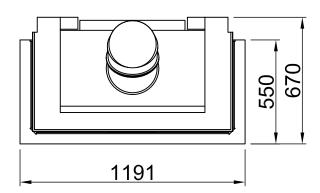

| Arte 3RL-100h |     |                             |
|---------------|-----|-----------------------------|
|               | RLA | SPARTHERM® THE FIRE COMPANY |

| Index                                                 | Page |
|-------------------------------------------------------|------|
| Arte 3RL-100h                                         | 02   |
| Arte 3RL-100h + Screen U-shaped, 5-sided folded       | 03   |
| Arte 3RL-100h + Screen U-shaped, 5-sided solid        | 04   |
| Arte 3RL-100h + Screen U-shaped, 8-sided folded       | 05   |
| Arte 3RL-100h + Screen U-shaped, 8-sided solid        | 06   |
| Arte 3RL-100h + BLR U-shaped, 5-sided folded          | 07   |
| Arte 3RL-100h + BLR U-shaped, 5-sided solid           | 08   |
| Arte 3RL-100h + BLR U-shaped, 8-sided folded          | 09   |
| Arte 3RL-100h + BLR U-shaped, 8-sided solid           | 10   |
| Arte 3RL-100h + MLR, 3-sided                          | 11   |
| Arte 3RL-100h + WLM                                   | 12   |
| Arte 3RL-100h + WLM + Screen U-shaped, 5-sided folded | 13   |
| Arte 3RL-100h + WLM + Screen U-shaped, 5-sided solid  | 14   |
| Arte 3RL-100h + WLM + Screen U-shaped, 8-sided folded | 15   |
| Arte 3RL-100h + WLM + Screen U-shaped, 8-sided solid  | 16   |
| Arte 3RL-100h + Eccentrical combustion air connector  | 17   |
| Arte 3RL-100h + Height-reducing connector             | 18   |
| Fire cautions                                         | 19   |
| Distances to convection chamber                       | 20   |