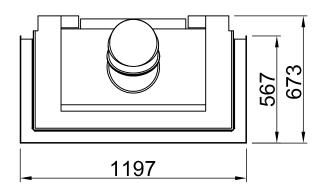

| Arte 3RL-100h |     |                             |
|---------------|-----|-----------------------------|
|               | RLA | SPARTHERM® THE FIRE COMPANY |

| Index                                                 | Page |
|-------------------------------------------------------|------|
| Arte 3RL-100h                                         | 02   |
| Arte 3RL-100h + Screen U-shaped, 5-sided folded       | 03   |
| Arte 3RL-100h + Screen U-shaped, 5-sided solid        | 04   |
| Arte 3RL-100h + Screen U-shaped, 8-sided folded       | 05   |
| Arte 3RL-100h + Screen U-shaped, 8-sided solid        | 06   |
| Arte 3RL-100h + BLR U-shaped, 5-sided folded          | 07   |
| Arte 3RL-100h + BLR U-shaped, 5-sided solid           | 08   |
| Arte 3RL-100h + BLR U-shaped, 8-sided folded          | 09   |
| Arte 3RL-100h + BLR U-shaped, 8-sided solid           | 10   |
| Arte 3RL-100h + MLR, 3-sided                          | 11   |
| Arte 3RL-100h + WLM                                   | 12   |
| Arte 3RL-100h + WLM + Screen U-shaped, 5-sided folded | 13   |
| Arte 3RL-100h + WLM + Screen U-shaped, 5-sided solid  | 14   |
| Arte 3RL-100h + WLM + Screen U-shaped, 8-sided folded | 15   |
| Arte 3RL-100h + WLM + Screen U-shaped, 8-sided solid  | 16   |
| Arte 3RL-100h + Eccentrical combustion air connector  | 17   |
| Arte 3RL-100h + Height-reducing connector             | 18   |
| Fire cautions                                         | 19   |
| Distances to convection chamber                       | 20   |