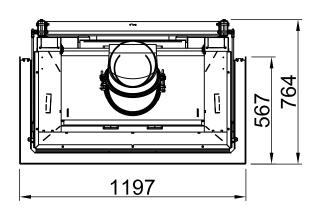

| Arte 3RL-100h |     |                             |
|---------------|-----|-----------------------------|
|               | RLA | SPARTHERM® THE FIRE COMPANY |

| Index                                                 | Page |
|-------------------------------------------------------|------|
| Arte 3RL-100h                                         | 02   |
| Arte 3RL-100h + Screen U-shaped, 5-sided folded       | 03   |
| Arte 3RL-100h + Screen U-shaped, 5-sided solid        | 04   |
| Arte 3RL-100h + Screen U-shaped, 8-sided folded       | 05   |
| Arte 3RL-100h + Screen U-shaped, 8-sided solid        | 06   |
| Arte 3RL-100h + BLR U-shaped, 5-sided folded          | 07   |
| Arte 3RL-100h + BLR U-shaped, 5-sided solid           | 08   |
| Arte 3RL-100h + BLR U-shaped, 8-sided folded          | 09   |
| Arte 3RL-100h + BLR U-shaped, 8-sided solid           | 10   |
| Arte 3RL-100h + MLR, 3-sided                          | 11   |
| Arte 3RL-100h + WLM                                   | 12   |
| Arte 3RL-100h + WLM + Screen U-shaped, 5-sided folded | 13   |
| Arte 3RL-100h + WLM + Screen U-shaped, 5-sided solid  | 14   |
| Arte 3RL-100h + WLM + Screen U-shaped, 8-sided folded | 15   |
| Arte 3RL-100h + WLM + Screen U-shaped, 8-sided solid  | 16   |
| Arte 3RL-100h + Eccentrical combustion air connector  | 17   |
| Arte 3RL-100h + Height-reducing connector             | 18   |
| Fire cautions                                         | 19   |
| Distances to convection chamber                       | 20   |