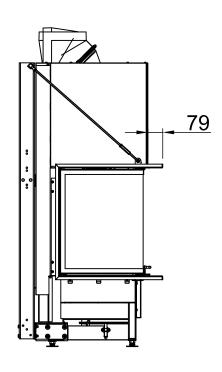

| Arte 3RL-100h |     |                             |
|---------------|-----|-----------------------------|
|               | RLA | SPARTHERM® THE FIRE COMPANY |

| Index                                                 | Page |
|-------------------------------------------------------|------|
| Arte 3RL-100h                                         | 02   |
| Arte 3RL-100h + Screen U-shaped, 5-sided folded       | 03   |
| Arte 3RL-100h + Screen U-shaped, 5-sided solid        | 04   |
| Arte 3RL-100h + Screen U-shaped, 8-sided folded       | 05   |
| Arte 3RL-100h + Screen U-shaped, 8-sided solid        | 06   |
| Arte 3RL-100h + BLR U-shaped, 5-sided folded          | 07   |
| Arte 3RL-100h + BLR U-shaped, 5-sided solid           | 08   |
| Arte 3RL-100h + BLR U-shaped, 8-sided folded          | 09   |
| Arte 3RL-100h + BLR U-shaped, 8-sided solid           | 10   |
| Arte 3RL-100h + MLR, 3-sided                          | 11   |
| Arte 3RL-100h + WLM                                   | 12   |
| Arte 3RL-100h + WLM + Screen U-shaped, 5-sided folded | 13   |
| Arte 3RL-100h + WLM + Screen U-shaped, 5-sided solid  | 14   |
| Arte 3RL-100h + WLM + Screen U-shaped, 8-sided folded | 15   |
| Arte 3RL-100h + WLM + Screen U-shaped, 8-sided solid  | 16   |
| Arte 3RL-100h + Eccentrical combustion air connector  | 17   |
| Arte 3RL-100h + Height-reducing connector             | 18   |
| Fire cautions                                         | 19   |
| Distances to convection chamber                       | 20   |