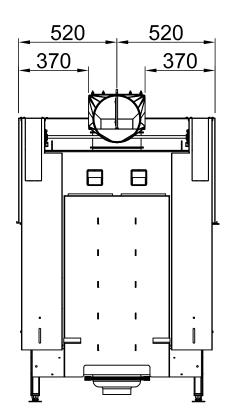

| Arte 3RL-100h |     |                             |
|---------------|-----|-----------------------------|
|               | RLA | SPARTHERM® THE FIRE COMPANY |

| Index                                                 | Page |
|-------------------------------------------------------|------|
| Arte 3RL-100h                                         | 02   |
| Arte 3RL-100h + Screen U-shaped, 5-sided folded       | 03   |
| Arte 3RL-100h + Screen U-shaped, 5-sided solid        | 04   |
| Arte 3RL-100h + Screen U-shaped, 8-sided folded       | 05   |
| Arte 3RL-100h + Screen U-shaped, 8-sided solid        | 06   |
| Arte 3RL-100h + BLR U-shaped, 5-sided folded          | 07   |
| Arte 3RL-100h + BLR U-shaped, 5-sided solid           | 08   |
| Arte 3RL-100h + BLR U-shaped, 8-sided folded          | 09   |
| Arte 3RL-100h + BLR U-shaped, 8-sided solid           | 10   |
| Arte 3RL-100h + MLR, 3-sided                          | 11   |
| Arte 3RL-100h + WLM                                   | 12   |
| Arte 3RL-100h + WLM + Screen U-shaped, 5-sided folded | 13   |
| Arte 3RL-100h + WLM + Screen U-shaped, 5-sided solid  | 14   |
| Arte 3RL-100h + WLM + Screen U-shaped, 8-sided folded | 15   |
| Arte 3RL-100h + WLM + Screen U-shaped, 8-sided solid  | 16   |
| Arte 3RL-100h + Eccentrical combustion air connector  | 17   |
| Arte 3RL-100h + Height-reducing connector             | 18   |
| Fire cautions                                         | 19   |
| Distances to convection chamber                       | 20   |