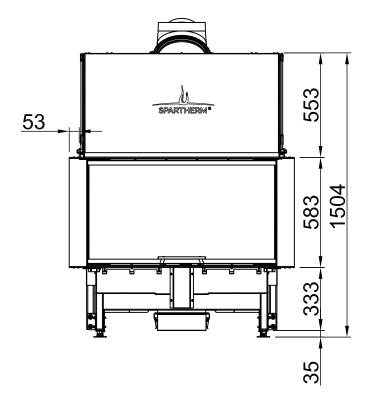

| Arte 3RL-100h |     |                             |
|---------------|-----|-----------------------------|
|               | RLA | SPARTHERM® THE FIRE COMPANY |

| Index                                                 | Page |
|-------------------------------------------------------|------|
| Arte 3RL-100h                                         | 02   |
| Arte 3RL-100h + Screen U-shaped, 5-sided folded       | 03   |
| Arte 3RL-100h + Screen U-shaped, 5-sided solid        | 04   |
| Arte 3RL-100h + Screen U-shaped, 8-sided folded       | 05   |
| Arte 3RL-100h + Screen U-shaped, 8-sided solid        | 06   |
| Arte 3RL-100h + BLR U-shaped, 5-sided folded          | 07   |
| Arte 3RL-100h + BLR U-shaped, 5-sided solid           | 08   |
| Arte 3RL-100h + BLR U-shaped, 8-sided folded          | 09   |
| Arte 3RL-100h + BLR U-shaped, 8-sided solid           | 10   |
| Arte 3RL-100h + MLR, 3-sided                          | 11   |
| Arte 3RL-100h + WLM                                   | 12   |
| Arte 3RL-100h + WLM + Screen U-shaped, 5-sided folded | 13   |
| Arte 3RL-100h + WLM + Screen U-shaped, 5-sided solid  | 14   |
| Arte 3RL-100h + WLM + Screen U-shaped, 8-sided folded | 15   |
| Arte 3RL-100h + WLM + Screen U-shaped, 8-sided solid  | 16   |
| Arte 3RL-100h + Eccentrical combustion air connector  | 17   |
| Arte 3RL-100h + Height-reducing connector             | 18   |
| Fire cautions                                         | 19   |
| Distances to convection chamber                       | 20   |