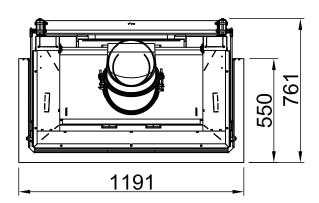

| Arte 3RL-100h |     |                             |
|---------------|-----|-----------------------------|
|               | RLA | SPARTHERM® THE FIRE COMPANY |

| Index                                                 | Page |
|-------------------------------------------------------|------|
| Arte 3RL-100h                                         | 02   |
| Arte 3RL-100h + Screen U-shaped, 5-sided folded       | 03   |
| Arte 3RL-100h + Screen U-shaped, 5-sided solid        | 04   |
| Arte 3RL-100h + Screen U-shaped, 8-sided folded       | 05   |
| Arte 3RL-100h + Screen U-shaped, 8-sided solid        | 06   |
| Arte 3RL-100h + BLR U-shaped, 5-sided folded          | 07   |
| Arte 3RL-100h + BLR U-shaped, 5-sided solid           | 08   |
| Arte 3RL-100h + BLR U-shaped, 8-sided folded          | 09   |
| Arte 3RL-100h + BLR U-shaped, 8-sided solid           | 10   |
| Arte 3RL-100h + MLR, 3-sided                          | 11   |
| Arte 3RL-100h + WLM                                   | 12   |
| Arte 3RL-100h + WLM + Screen U-shaped, 5-sided folded | 13   |
| Arte 3RL-100h + WLM + Screen U-shaped, 5-sided solid  | 14   |
| Arte 3RL-100h + WLM + Screen U-shaped, 8-sided folded | 15   |
| Arte 3RL-100h + WLM + Screen U-shaped, 8-sided solid  | 16   |
| Arte 3RL-100h + Eccentrical combustion air connector  | 17   |
| Arte 3RL-100h + Height-reducing connector             | 18   |
| Fire cautions                                         | 19   |
| Distances to convection chamber                       | 20   |