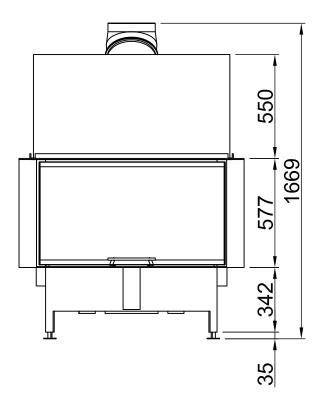

| Arte 3RL-100h |     |                             |
|---------------|-----|-----------------------------|
|               | RLA | SPARTHERM® THE FIRE COMPANY |

| Index                                                 | Page |
|-------------------------------------------------------|------|
| Arte 3RL-100h                                         | 02   |
| Arte 3RL-100h + Screen U-shaped, 5-sided folded       | 03   |
| Arte 3RL-100h + Screen U-shaped, 5-sided solid        | 04   |
| Arte 3RL-100h + Screen U-shaped, 8-sided folded       | 05   |
| Arte 3RL-100h + Screen U-shaped, 8-sided solid        | 06   |
| Arte 3RL-100h + BLR U-shaped, 5-sided folded          | 07   |
| Arte 3RL-100h + BLR U-shaped, 5-sided solid           | 08   |
| Arte 3RL-100h + BLR U-shaped, 8-sided folded          | 09   |
| Arte 3RL-100h + BLR U-shaped, 8-sided solid           | 10   |
| Arte 3RL-100h + MLR, 3-sided                          | 11   |
| Arte 3RL-100h + WLM                                   | 12   |
| Arte 3RL-100h + WLM + Screen U-shaped, 5-sided folded | 13   |
| Arte 3RL-100h + WLM + Screen U-shaped, 5-sided solid  | 14   |
| Arte 3RL-100h + WLM + Screen U-shaped, 8-sided folded | 15   |
| Arte 3RL-100h + WLM + Screen U-shaped, 8-sided solid  | 16   |
| Arte 3RL-100h + Eccentrical combustion air connector  | 17   |
| Arte 3RL-100h + Height-reducing connector             | 18   |
| Fire cautions                                         | 19   |
| Distances to convection chamber                       | 20   |