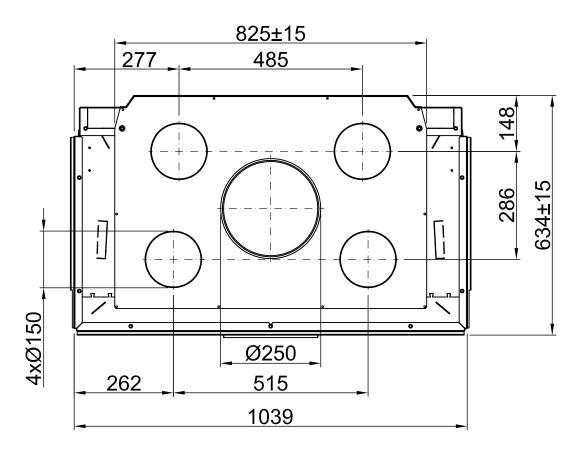

| Arte 3RL-100h |     |                             |
|---------------|-----|-----------------------------|
|               | RLA | SPARTHERM® THE FIRE COMPANY |

| Index                                                 | Page |
|-------------------------------------------------------|------|
| Arte 3RL-100h                                         | 02   |
| Arte 3RL-100h + Screen U-shaped, 5-sided folded       | 03   |
| Arte 3RL-100h + Screen U-shaped, 5-sided solid        | 04   |
| Arte 3RL-100h + Screen U-shaped, 8-sided folded       | 05   |
| Arte 3RL-100h + Screen U-shaped, 8-sided solid        | 06   |
| Arte 3RL-100h + BLR U-shaped, 5-sided folded          | 07   |
| Arte 3RL-100h + BLR U-shaped, 5-sided solid           | 08   |
| Arte 3RL-100h + BLR U-shaped, 8-sided folded          | 09   |
| Arte 3RL-100h + BLR U-shaped, 8-sided solid           | 10   |
| Arte 3RL-100h + MLR, 3-sided                          | 11   |
| Arte 3RL-100h + WLM                                   | 12   |
| Arte 3RL-100h + WLM + Screen U-shaped, 5-sided folded | 13   |
| Arte 3RL-100h + WLM + Screen U-shaped, 5-sided solid  | 14   |
| Arte 3RL-100h + WLM + Screen U-shaped, 8-sided folded | 15   |
| Arte 3RL-100h + WLM + Screen U-shaped, 8-sided solid  | 16   |
| Arte 3RL-100h + Eccentrical combustion air connector  | 17   |
| Arte 3RL-100h + Height-reducing connector             | 18   |
| Fire cautions                                         | 19   |
| Distances to convection chamber                       | 20   |