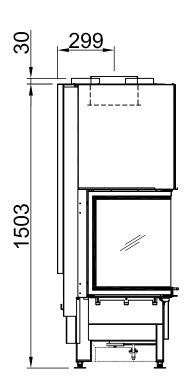

| Arte 3RL-100h |     |                             |
|---------------|-----|-----------------------------|
|               | RLA | SPARTHERM® THE FIRE COMPANY |

| Index                                                 | Page |
|-------------------------------------------------------|------|
| Arte 3RL-100h                                         | 02   |
| Arte 3RL-100h + Screen U-shaped, 5-sided folded       | 03   |
| Arte 3RL-100h + Screen U-shaped, 5-sided solid        | 04   |
| Arte 3RL-100h + Screen U-shaped, 8-sided folded       | 05   |
| Arte 3RL-100h + Screen U-shaped, 8-sided solid        | 06   |
| Arte 3RL-100h + BLR U-shaped, 5-sided folded          | 07   |
| Arte 3RL-100h + BLR U-shaped, 5-sided solid           | 08   |
| Arte 3RL-100h + BLR U-shaped, 8-sided folded          | 09   |
| Arte 3RL-100h + BLR U-shaped, 8-sided solid           | 10   |
| Arte 3RL-100h + MLR, 3-sided                          | 11   |
| Arte 3RL-100h + WLM                                   | 12   |
| Arte 3RL-100h + WLM + Screen U-shaped, 5-sided folded | 13   |
| Arte 3RL-100h + WLM + Screen U-shaped, 5-sided solid  | 14   |
| Arte 3RL-100h + WLM + Screen U-shaped, 8-sided folded | 15   |
| Arte 3RL-100h + WLM + Screen U-shaped, 8-sided solid  | 16   |
| Arte 3RL-100h + Eccentrical combustion air connector  | 17   |
| Arte 3RL-100h + Height-reducing connector             | 18   |
| Fire cautions                                         | 19   |
| Distances to convection chamber                       | 20   |