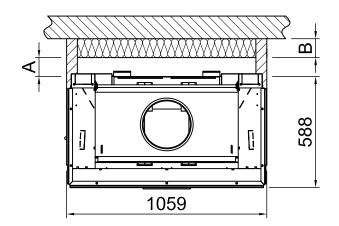

#### Distances to convection chamber Arte 3RL-100h

RLA

2020/01

| -                         | Radiation range of the front view window (mm)                | 800                                                                                                    |                                           |                                                                                                  |
|---------------------------|--------------------------------------------------------------|--------------------------------------------------------------------------------------------------------|-------------------------------------------|--------------------------------------------------------------------------------------------------|
| -                         | Radiation range of the front view window, lateral (mm)       | 800                                                                                                    |                                           |                                                                                                  |
| -                         | Minimum cross section for circulating air (cm <sup>2</sup> ) | 930                                                                                                    |                                           |                                                                                                  |
| -                         | Minimum cross section for circulating air (cm²)              | 1100                                                                                                   |                                           |                                                                                                  |
|                           |                                                              | Wall/components to be protected                                                                        |                                           | Wall/components not to be protected                                                              |
| А                         | Distance to convection chamber (mm)                          | ≥100                                                                                                   |                                           | air gap >10                                                                                      |
|                           | scope: Germany                                               | SILCA 250KM admission No.: Z-43.14-117 (as a replacement for additional walling+ reference insulation) | Rock wool mats in acc.<br>with AGI- 132 Q | SILCA 250KM<br>admission No.: Z-43.14-117<br>(as a replacement for<br>reference insulation 80mm) |
| В                         | Thermal insulation, rear <sup>1</sup> (mm)                   | 80                                                                                                     | 80+100 additional walling                 | 50                                                                                               |
| С                         | Thermal insulation, lateral <sup>1</sup> (mm)                | <u> </u>                                                                                               |                                           |                                                                                                  |
| -                         | Thermal insulation, Floor <sup>1</sup> (mm)                  | 30                                                                                                     | 40                                        | 0                                                                                                |
| -                         | Thermal insulation, Ceiling <sup>1</sup> (mm)                | <u>-</u>                                                                                               |                                           |                                                                                                  |
| scope: other EU-countries |                                                              | SILCA 250KM admission No.: Z-43.14-117 (as a replacement for additional walling+ reference insulation) |                                           |                                                                                                  |
| В                         | Thermal insulation, rear <sup>1</sup> (mm)                   | 80                                                                                                     |                                           | Observe country-specific requirements!                                                           |
| С                         | Thermal insulation, lateral <sup>1</sup> (mm)                |                                                                                                        |                                           | - Jogan Smeller                                                                                  |
| -                         | Thermal insulation, Floor <sup>1</sup> (mm)                  | 30                                                                                                     |                                           |                                                                                                  |
| -                         | Thermal insulation, Ceiling <sup>1</sup> (mm)                | <u>.</u>                                                                                               |                                           |                                                                                                  |
|                           | •                                                            |                                                                                                        |                                           | -                                                                                                |