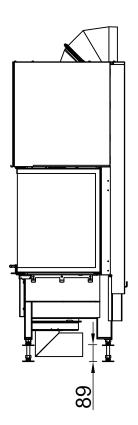

| Arte 3RL-100h |     |                             |
|---------------|-----|-----------------------------|
|               | RLA | SPARTHERM® THE FIRE COMPANY |

| Index                                                 | Page |
|-------------------------------------------------------|------|
| Arte 3RL-100h                                         | 02   |
| Arte 3RL-100h + Screen U-shaped, 5-sided folded       | 03   |
| Arte 3RL-100h + Screen U-shaped, 5-sided solid        | 04   |
| Arte 3RL-100h + Screen U-shaped, 8-sided folded       | 05   |
| Arte 3RL-100h + Screen U-shaped, 8-sided solid        | 06   |
| Arte 3RL-100h + BLR U-shaped, 5-sided folded          | 07   |
| Arte 3RL-100h + BLR U-shaped, 5-sided solid           | 08   |
| Arte 3RL-100h + BLR U-shaped, 8-sided folded          | 09   |
| Arte 3RL-100h + BLR U-shaped, 8-sided solid           | 10   |
| Arte 3RL-100h + MLR, 3-sided                          | 11   |
| Arte 3RL-100h + WLM                                   | 12   |
| Arte 3RL-100h + WLM + Screen U-shaped, 5-sided folded | 13   |
| Arte 3RL-100h + WLM + Screen U-shaped, 5-sided solid  | 14   |
| Arte 3RL-100h + WLM + Screen U-shaped, 8-sided folded | 15   |
| Arte 3RL-100h + WLM + Screen U-shaped, 8-sided solid  | 16   |
| Arte 3RL-100h + Eccentrical combustion air connector  | 17   |
| Arte 3RL-100h + Height-reducing connector             | 18   |
| Fire cautions                                         | 19   |
| Distances to convection chamber                       | 20   |