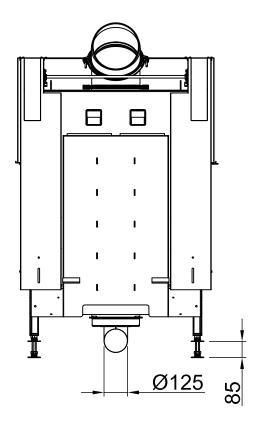

| Arte 3RL-100h |     |                             |
|---------------|-----|-----------------------------|
|               | RLA | SPARTHERM® THE FIRE COMPANY |

| Index                                                 | Page |
|-------------------------------------------------------|------|
| Arte 3RL-100h                                         | 02   |
| Arte 3RL-100h + Screen U-shaped, 5-sided folded       | 03   |
| Arte 3RL-100h + Screen U-shaped, 5-sided solid        | 04   |
| Arte 3RL-100h + Screen U-shaped, 8-sided folded       | 05   |
| Arte 3RL-100h + Screen U-shaped, 8-sided solid        | 06   |
| Arte 3RL-100h + BLR U-shaped, 5-sided folded          | 07   |
| Arte 3RL-100h + BLR U-shaped, 5-sided solid           | 08   |
| Arte 3RL-100h + BLR U-shaped, 8-sided folded          | 09   |
| Arte 3RL-100h + BLR U-shaped, 8-sided solid           | 10   |
| Arte 3RL-100h + MLR, 3-sided                          | 11   |
| Arte 3RL-100h + WLM                                   | 12   |
| Arte 3RL-100h + WLM + Screen U-shaped, 5-sided folded | 13   |
| Arte 3RL-100h + WLM + Screen U-shaped, 5-sided solid  | 14   |
| Arte 3RL-100h + WLM + Screen U-shaped, 8-sided folded | 15   |
| Arte 3RL-100h + WLM + Screen U-shaped, 8-sided solid  | 16   |
| Arte 3RL-100h + Eccentrical combustion air connector  | 17   |
| Arte 3RL-100h + Height-reducing connector             | 18   |
| Fire cautions                                         | 19   |
| Distances to convection chamber                       | 20   |