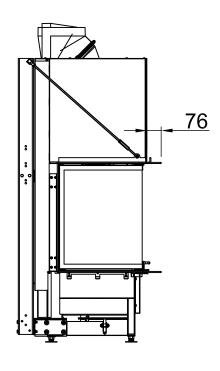

| Arte 3RL-100h |     |                             |
|---------------|-----|-----------------------------|
|               | RLA | SPARTHERM® THE FIRE COMPANY |

| Index                                                 | Page |
|-------------------------------------------------------|------|
| Arte 3RL-100h                                         | 02   |
| Arte 3RL-100h + Screen U-shaped, 5-sided folded       | 03   |
| Arte 3RL-100h + Screen U-shaped, 5-sided solid        | 04   |
| Arte 3RL-100h + Screen U-shaped, 8-sided folded       | 05   |
| Arte 3RL-100h + Screen U-shaped, 8-sided solid        | 06   |
| Arte 3RL-100h + BLR U-shaped, 5-sided folded          | 07   |
| Arte 3RL-100h + BLR U-shaped, 5-sided solid           | 08   |
| Arte 3RL-100h + BLR U-shaped, 8-sided folded          | 09   |
| Arte 3RL-100h + BLR U-shaped, 8-sided solid           | 10   |
| Arte 3RL-100h + MLR, 3-sided                          | 11   |
| Arte 3RL-100h + WLM                                   | 12   |
| Arte 3RL-100h + WLM + Screen U-shaped, 5-sided folded | 13   |
| Arte 3RL-100h + WLM + Screen U-shaped, 5-sided solid  | 14   |
| Arte 3RL-100h + WLM + Screen U-shaped, 8-sided folded | 15   |
| Arte 3RL-100h + WLM + Screen U-shaped, 8-sided solid  | 16   |
| Arte 3RL-100h + Eccentrical combustion air connector  | 17   |
| Arte 3RL-100h + Height-reducing connector             | 18   |
| Fire cautions                                         | 19   |
| Distances to convection chamber                       | 20   |