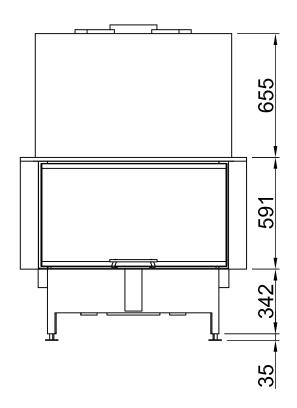

| Arte 3RL-100h |     |                             |
|---------------|-----|-----------------------------|
|               | RLA | SPARTHERM® THE FIRE COMPANY |

| Index                                                 | Page |
|-------------------------------------------------------|------|
| Arte 3RL-100h                                         | 02   |
| Arte 3RL-100h + Screen U-shaped, 5-sided folded       | 03   |
| Arte 3RL-100h + Screen U-shaped, 5-sided solid        | 04   |
| Arte 3RL-100h + Screen U-shaped, 8-sided folded       | 05   |
| Arte 3RL-100h + Screen U-shaped, 8-sided solid        | 06   |
| Arte 3RL-100h + BLR U-shaped, 5-sided folded          | 07   |
| Arte 3RL-100h + BLR U-shaped, 5-sided solid           | 08   |
| Arte 3RL-100h + BLR U-shaped, 8-sided folded          | 09   |
| Arte 3RL-100h + BLR U-shaped, 8-sided solid           | 10   |
| Arte 3RL-100h + MLR, 3-sided                          | 11   |
| Arte 3RL-100h + WLM                                   | 12   |
| Arte 3RL-100h + WLM + Screen U-shaped, 5-sided folded | 13   |
| Arte 3RL-100h + WLM + Screen U-shaped, 5-sided solid  | 14   |
| Arte 3RL-100h + WLM + Screen U-shaped, 8-sided folded | 15   |
| Arte 3RL-100h + WLM + Screen U-shaped, 8-sided solid  | 16   |
| Arte 3RL-100h + Eccentrical combustion air connector  | 17   |
| Arte 3RL-100h + Height-reducing connector             | 18   |
| Fire cautions                                         | 19   |
| Distances to convection chamber                       | 20   |