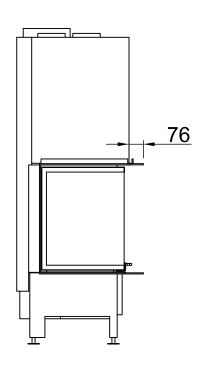

| Arte 3RL-100h |     |                             |
|---------------|-----|-----------------------------|
|               | RLA | SPARTHERM® THE FIRE COMPANY |

| Index                                                 | Page |
|-------------------------------------------------------|------|
| Arte 3RL-100h                                         | 02   |
| Arte 3RL-100h + Screen U-shaped, 5-sided folded       | 03   |
| Arte 3RL-100h + Screen U-shaped, 5-sided solid        | 04   |
| Arte 3RL-100h + Screen U-shaped, 8-sided folded       | 05   |
| Arte 3RL-100h + Screen U-shaped, 8-sided solid        | 06   |
| Arte 3RL-100h + BLR U-shaped, 5-sided folded          | 07   |
| Arte 3RL-100h + BLR U-shaped, 5-sided solid           | 08   |
| Arte 3RL-100h + BLR U-shaped, 8-sided folded          | 09   |
| Arte 3RL-100h + BLR U-shaped, 8-sided solid           | 10   |
| Arte 3RL-100h + MLR, 3-sided                          | 11   |
| Arte 3RL-100h + WLM                                   | 12   |
| Arte 3RL-100h + WLM + Screen U-shaped, 5-sided folded | 13   |
| Arte 3RL-100h + WLM + Screen U-shaped, 5-sided solid  | 14   |
| Arte 3RL-100h + WLM + Screen U-shaped, 8-sided folded | 15   |
| Arte 3RL-100h + WLM + Screen U-shaped, 8-sided solid  | 16   |
| Arte 3RL-100h + Eccentrical combustion air connector  | 17   |
| Arte 3RL-100h + Height-reducing connector             | 18   |
| Fire cautions                                         | 19   |
| Distances to convection chamber                       | 20   |