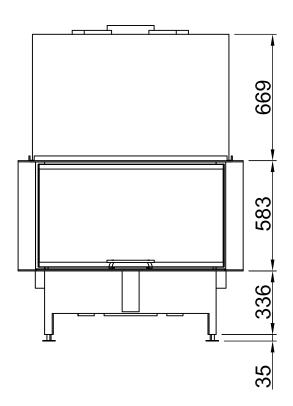

| Arte 3RL-100h |     |                             |
|---------------|-----|-----------------------------|
|               | RLA | SPARTHERM® THE FIRE COMPANY |

| Index                                                 | Page |
|-------------------------------------------------------|------|
| Arte 3RL-100h                                         | 02   |
| Arte 3RL-100h + Screen U-shaped, 5-sided folded       | 03   |
| Arte 3RL-100h + Screen U-shaped, 5-sided solid        | 04   |
| Arte 3RL-100h + Screen U-shaped, 8-sided folded       | 05   |
| Arte 3RL-100h + Screen U-shaped, 8-sided solid        | 06   |
| Arte 3RL-100h + BLR U-shaped, 5-sided folded          | 07   |
| Arte 3RL-100h + BLR U-shaped, 5-sided solid           | 08   |
| Arte 3RL-100h + BLR U-shaped, 8-sided folded          | 09   |
| Arte 3RL-100h + BLR U-shaped, 8-sided solid           | 10   |
| Arte 3RL-100h + MLR, 3-sided                          | 11   |
| Arte 3RL-100h + WLM                                   | 12   |
| Arte 3RL-100h + WLM + Screen U-shaped, 5-sided folded | 13   |
| Arte 3RL-100h + WLM + Screen U-shaped, 5-sided solid  | 14   |
| Arte 3RL-100h + WLM + Screen U-shaped, 8-sided folded | 15   |
| Arte 3RL-100h + WLM + Screen U-shaped, 8-sided solid  | 16   |
| Arte 3RL-100h + Eccentrical combustion air connector  | 17   |
| Arte 3RL-100h + Height-reducing connector             | 18   |
| Fire cautions                                         | 19   |
| Distances to convection chamber                       | 20   |