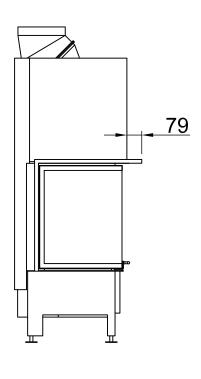

| Arte 3RL-100h |     |                             |
|---------------|-----|-----------------------------|
|               | RLA | SPARTHERM® THE FIRE COMPANY |

| Index                                                 | Page |
|-------------------------------------------------------|------|
| Arte 3RL-100h                                         | 02   |
| Arte 3RL-100h + Screen U-shaped, 5-sided folded       | 03   |
| Arte 3RL-100h + Screen U-shaped, 5-sided solid        | 04   |
| Arte 3RL-100h + Screen U-shaped, 8-sided folded       | 05   |
| Arte 3RL-100h + Screen U-shaped, 8-sided solid        | 06   |
| Arte 3RL-100h + BLR U-shaped, 5-sided folded          | 07   |
| Arte 3RL-100h + BLR U-shaped, 5-sided solid           | 08   |
| Arte 3RL-100h + BLR U-shaped, 8-sided folded          | 09   |
| Arte 3RL-100h + BLR U-shaped, 8-sided solid           | 10   |
| Arte 3RL-100h + MLR, 3-sided                          | 11   |
| Arte 3RL-100h + WLM                                   | 12   |
| Arte 3RL-100h + WLM + Screen U-shaped, 5-sided folded | 13   |
| Arte 3RL-100h + WLM + Screen U-shaped, 5-sided solid  | 14   |
| Arte 3RL-100h + WLM + Screen U-shaped, 8-sided folded | 15   |
| Arte 3RL-100h + WLM + Screen U-shaped, 8-sided solid  | 16   |
| Arte 3RL-100h + Eccentrical combustion air connector  | 17   |
| Arte 3RL-100h + Height-reducing connector             | 18   |
| Fire cautions                                         | 19   |
| Distances to convection chamber                       | 20   |