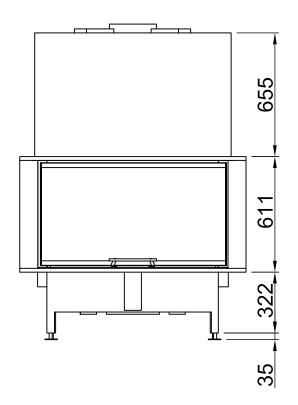

| Arte 3RL-100h |     |                             |
|---------------|-----|-----------------------------|
|               | RLA | SPARTHERM® THE FIRE COMPANY |

| Index                                                 | Page |
|-------------------------------------------------------|------|
| Arte 3RL-100h                                         | 02   |
| Arte 3RL-100h + Screen U-shaped, 5-sided folded       | 03   |
| Arte 3RL-100h + Screen U-shaped, 5-sided solid        | 04   |
| Arte 3RL-100h + Screen U-shaped, 8-sided folded       | 05   |
| Arte 3RL-100h + Screen U-shaped, 8-sided solid        | 06   |
| Arte 3RL-100h + BLR U-shaped, 5-sided folded          | 07   |
| Arte 3RL-100h + BLR U-shaped, 5-sided solid           | 08   |
| Arte 3RL-100h + BLR U-shaped, 8-sided folded          | 09   |
| Arte 3RL-100h + BLR U-shaped, 8-sided solid           | 10   |
| Arte 3RL-100h + MLR, 3-sided                          | 11   |
| Arte 3RL-100h + WLM                                   | 12   |
| Arte 3RL-100h + WLM + Screen U-shaped, 5-sided folded | 13   |
| Arte 3RL-100h + WLM + Screen U-shaped, 5-sided solid  | 14   |
| Arte 3RL-100h + WLM + Screen U-shaped, 8-sided folded | 15   |
| Arte 3RL-100h + WLM + Screen U-shaped, 8-sided solid  | 16   |
| Arte 3RL-100h + Eccentrical combustion air connector  | 17   |
| Arte 3RL-100h + Height-reducing connector             | 18   |
| Fire cautions                                         | 19   |
| Distances to convection chamber                       | 20   |