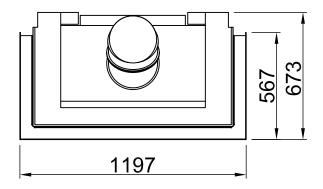

| Arte 3RL-100h |     |                             |
|---------------|-----|-----------------------------|
|               | RLA | SPARTHERM® THE FIRE COMPANY |

| Index                                                 | Page |
|-------------------------------------------------------|------|
| Arte 3RL-100h                                         | 02   |
| Arte 3RL-100h + Screen U-shaped, 5-sided folded       | 03   |
| Arte 3RL-100h + Screen U-shaped, 5-sided solid        | 04   |
| Arte 3RL-100h + Screen U-shaped, 8-sided folded       | 05   |
| Arte 3RL-100h + Screen U-shaped, 8-sided solid        | 06   |
| Arte 3RL-100h + BLR U-shaped, 5-sided folded          | 07   |
| Arte 3RL-100h + BLR U-shaped, 5-sided solid           | 08   |
| Arte 3RL-100h + BLR U-shaped, 8-sided folded          | 09   |
| Arte 3RL-100h + BLR U-shaped, 8-sided solid           | 10   |
| Arte 3RL-100h + MLR, 3-sided                          | 11   |
| Arte 3RL-100h + WLM                                   | 12   |
| Arte 3RL-100h + WLM + Screen U-shaped, 5-sided folded | 13   |
| Arte 3RL-100h + WLM + Screen U-shaped, 5-sided solid  | 14   |
| Arte 3RL-100h + WLM + Screen U-shaped, 8-sided folded | 15   |
| Arte 3RL-100h + WLM + Screen U-shaped, 8-sided solid  | 16   |
| Arte 3RL-100h + Eccentrical combustion air connector  | 17   |
| Arte 3RL-100h + Height-reducing connector             | 18   |
| Fire cautions                                         | 19   |
| Distances to convection chamber                       | 20   |