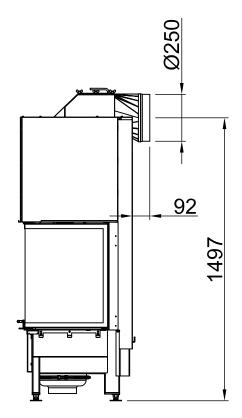

| Arte 3RL-100h |     |                             |
|---------------|-----|-----------------------------|
|               | RLA | SPARTHERM® THE FIRE COMPANY |

| Index                                                 | Page |
|-------------------------------------------------------|------|
| Arte 3RL-100h                                         | 02   |
| Arte 3RL-100h + Screen U-shaped, 5-sided folded       | 03   |
| Arte 3RL-100h + Screen U-shaped, 5-sided solid        | 04   |
| Arte 3RL-100h + Screen U-shaped, 8-sided folded       | 05   |
| Arte 3RL-100h + Screen U-shaped, 8-sided solid        | 06   |
| Arte 3RL-100h + BLR U-shaped, 5-sided folded          | 07   |
| Arte 3RL-100h + BLR U-shaped, 5-sided solid           | 08   |
| Arte 3RL-100h + BLR U-shaped, 8-sided folded          | 09   |
| Arte 3RL-100h + BLR U-shaped, 8-sided solid           | 10   |
| Arte 3RL-100h + MLR, 3-sided                          | 11   |
| Arte 3RL-100h + WLM                                   | 12   |
| Arte 3RL-100h + WLM + Screen U-shaped, 5-sided folded | 13   |
| Arte 3RL-100h + WLM + Screen U-shaped, 5-sided solid  | 14   |
| Arte 3RL-100h + WLM + Screen U-shaped, 8-sided folded | 15   |
| Arte 3RL-100h + WLM + Screen U-shaped, 8-sided solid  | 16   |
| Arte 3RL-100h + Eccentrical combustion air connector  | 17   |
| Arte 3RL-100h + Height-reducing connector             | 18   |
| Fire cautions                                         | 19   |
| Distances to convection chamber                       | 20   |