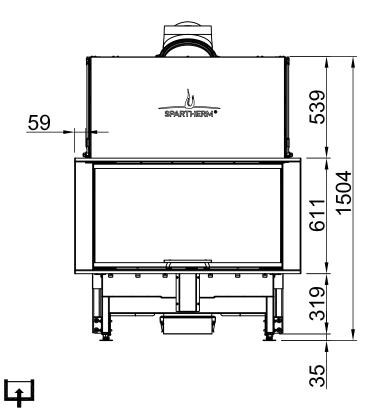

| Arte 3RL-100h |     |                             |
|---------------|-----|-----------------------------|
|               | RLA | SPARTHERM® THE FIRE COMPANY |

| Index                                                 | Page |
|-------------------------------------------------------|------|
| Arte 3RL-100h                                         | 02   |
| Arte 3RL-100h + Screen U-shaped, 5-sided folded       | 03   |
| Arte 3RL-100h + Screen U-shaped, 5-sided solid        | 04   |
| Arte 3RL-100h + Screen U-shaped, 8-sided folded       | 05   |
| Arte 3RL-100h + Screen U-shaped, 8-sided solid        | 06   |
| Arte 3RL-100h + BLR U-shaped, 5-sided folded          | 07   |
| Arte 3RL-100h + BLR U-shaped, 5-sided solid           | 08   |
| Arte 3RL-100h + BLR U-shaped, 8-sided folded          | 09   |
| Arte 3RL-100h + BLR U-shaped, 8-sided solid           | 10   |
| Arte 3RL-100h + MLR, 3-sided                          | 11   |
| Arte 3RL-100h + WLM                                   | 12   |
| Arte 3RL-100h + WLM + Screen U-shaped, 5-sided folded | 13   |
| Arte 3RL-100h + WLM + Screen U-shaped, 5-sided solid  | 14   |
| Arte 3RL-100h + WLM + Screen U-shaped, 8-sided folded | 15   |
| Arte 3RL-100h + WLM + Screen U-shaped, 8-sided solid  | 16   |
| Arte 3RL-100h + Eccentrical combustion air connector  | 17   |
| Arte 3RL-100h + Height-reducing connector             | 18   |
| Fire cautions                                         | 19   |
| Distances to convection chamber                       | 20   |