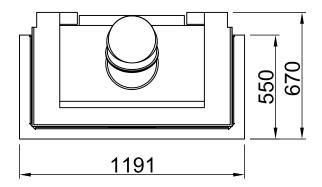

| Arte 3RL-100h |     |                             |
|---------------|-----|-----------------------------|
|               | RLA | SPARTHERM® THE FIRE COMPANY |

| Index                                                 | Page |
|-------------------------------------------------------|------|
| Arte 3RL-100h                                         | 02   |
| Arte 3RL-100h + Screen U-shaped, 5-sided folded       | 03   |
| Arte 3RL-100h + Screen U-shaped, 5-sided solid        | 04   |
| Arte 3RL-100h + Screen U-shaped, 8-sided folded       | 05   |
| Arte 3RL-100h + Screen U-shaped, 8-sided solid        | 06   |
| Arte 3RL-100h + BLR U-shaped, 5-sided folded          | 07   |
| Arte 3RL-100h + BLR U-shaped, 5-sided solid           | 08   |
| Arte 3RL-100h + BLR U-shaped, 8-sided folded          | 09   |
| Arte 3RL-100h + BLR U-shaped, 8-sided solid           | 10   |
| Arte 3RL-100h + MLR, 3-sided                          | 11   |
| Arte 3RL-100h + WLM                                   | 12   |
| Arte 3RL-100h + WLM + Screen U-shaped, 5-sided folded | 13   |
| Arte 3RL-100h + WLM + Screen U-shaped, 5-sided solid  | 14   |
| Arte 3RL-100h + WLM + Screen U-shaped, 8-sided folded | 15   |
| Arte 3RL-100h + WLM + Screen U-shaped, 8-sided solid  | 16   |
| Arte 3RL-100h + Eccentrical combustion air connector  | 17   |
| Arte 3RL-100h + Height-reducing connector             | 18   |
| Fire cautions                                         | 19   |
| Distances to convection chamber                       | 20   |