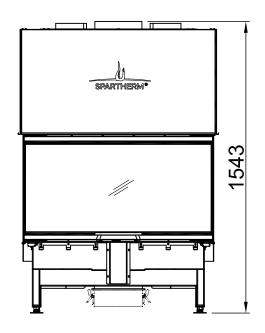

| Arte 3RL-100h |     |                             |
|---------------|-----|-----------------------------|
|               | RLA | SPARTHERM® THE FIRE COMPANY |

| Index                                                 | Page |
|-------------------------------------------------------|------|
| Arte 3RL-100h                                         | 02   |
| Arte 3RL-100h + Screen U-shaped, 5-sided folded       | 03   |
| Arte 3RL-100h + Screen U-shaped, 5-sided solid        | 04   |
| Arte 3RL-100h + Screen U-shaped, 8-sided folded       | 05   |
| Arte 3RL-100h + Screen U-shaped, 8-sided solid        | 06   |
| Arte 3RL-100h + BLR U-shaped, 5-sided folded          | 07   |
| Arte 3RL-100h + BLR U-shaped, 5-sided solid           | 08   |
| Arte 3RL-100h + BLR U-shaped, 8-sided folded          | 09   |
| Arte 3RL-100h + BLR U-shaped, 8-sided solid           | 10   |
| Arte 3RL-100h + MLR, 3-sided                          | 11   |
| Arte 3RL-100h + WLM                                   | 12   |
| Arte 3RL-100h + WLM + Screen U-shaped, 5-sided folded | 13   |
| Arte 3RL-100h + WLM + Screen U-shaped, 5-sided solid  | 14   |
| Arte 3RL-100h + WLM + Screen U-shaped, 8-sided folded | 15   |
| Arte 3RL-100h + WLM + Screen U-shaped, 8-sided solid  | 16   |
| Arte 3RL-100h + Eccentrical combustion air connector  | 17   |
| Arte 3RL-100h + Height-reducing connector             | 18   |
| Fire cautions                                         | 19   |
| Distances to convection chamber                       | 20   |