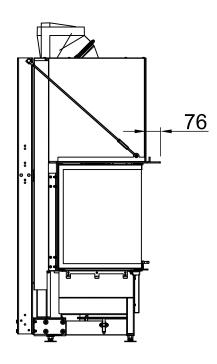

| Arte 3RL-100h |     |                             |
|---------------|-----|-----------------------------|
|               | RLA | SPARTHERM® THE FIRE COMPANY |

| Index                                                 | Page |
|-------------------------------------------------------|------|
| Arte 3RL-100h                                         | 02   |
| Arte 3RL-100h + Screen U-shaped, 5-sided folded       | 03   |
| Arte 3RL-100h + Screen U-shaped, 5-sided solid        | 04   |
| Arte 3RL-100h + Screen U-shaped, 8-sided folded       | 05   |
| Arte 3RL-100h + Screen U-shaped, 8-sided solid        | 06   |
| Arte 3RL-100h + BLR U-shaped, 5-sided folded          | 07   |
| Arte 3RL-100h + BLR U-shaped, 5-sided solid           | 08   |
| Arte 3RL-100h + BLR U-shaped, 8-sided folded          | 09   |
| Arte 3RL-100h + BLR U-shaped, 8-sided solid           | 10   |
| Arte 3RL-100h + MLR, 3-sided                          | 11   |
| Arte 3RL-100h + WLM                                   | 12   |
| Arte 3RL-100h + WLM + Screen U-shaped, 5-sided folded | 13   |
| Arte 3RL-100h + WLM + Screen U-shaped, 5-sided solid  | 14   |
| Arte 3RL-100h + WLM + Screen U-shaped, 8-sided folded | 15   |
| Arte 3RL-100h + WLM + Screen U-shaped, 8-sided solid  | 16   |
| Arte 3RL-100h + Eccentrical combustion air connector  | 17   |
| Arte 3RL-100h + Height-reducing connector             | 18   |
| Fire cautions                                         | 19   |
| Distances to convection chamber                       | 20   |