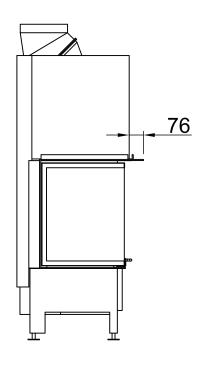

| Arte 3RL-100h |     |                             |
|---------------|-----|-----------------------------|
|               | RLA | SPARTHERM® THE FIRE COMPANY |

| Index                                                 | Page |
|-------------------------------------------------------|------|
| Arte 3RL-100h                                         | 02   |
| Arte 3RL-100h + Screen U-shaped, 5-sided folded       | 03   |
| Arte 3RL-100h + Screen U-shaped, 5-sided solid        | 04   |
| Arte 3RL-100h + Screen U-shaped, 8-sided folded       | 05   |
| Arte 3RL-100h + Screen U-shaped, 8-sided solid        | 06   |
| Arte 3RL-100h + BLR U-shaped, 5-sided folded          | 07   |
| Arte 3RL-100h + BLR U-shaped, 5-sided solid           | 08   |
| Arte 3RL-100h + BLR U-shaped, 8-sided folded          | 09   |
| Arte 3RL-100h + BLR U-shaped, 8-sided solid           | 10   |
| Arte 3RL-100h + MLR, 3-sided                          | 11   |
| Arte 3RL-100h + WLM                                   | 12   |
| Arte 3RL-100h + WLM + Screen U-shaped, 5-sided folded | 13   |
| Arte 3RL-100h + WLM + Screen U-shaped, 5-sided solid  | 14   |
| Arte 3RL-100h + WLM + Screen U-shaped, 8-sided folded | 15   |
| Arte 3RL-100h + WLM + Screen U-shaped, 8-sided solid  | 16   |
| Arte 3RL-100h + Eccentrical combustion air connector  | 17   |
| Arte 3RL-100h + Height-reducing connector             | 18   |
| Fire cautions                                         | 19   |
| Distances to convection chamber                       | 20   |