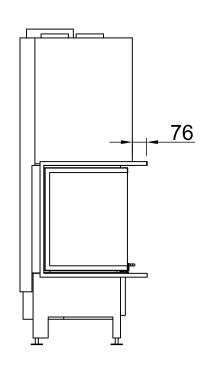

| Arte 3RL-100h |     |                             |
|---------------|-----|-----------------------------|
|               | RLA | SPARTHERM® THE FIRE COMPANY |

| Index                                                 | Page |
|-------------------------------------------------------|------|
| Arte 3RL-100h                                         | 02   |
| Arte 3RL-100h + Screen U-shaped, 5-sided folded       | 03   |
| Arte 3RL-100h + Screen U-shaped, 5-sided solid        | 04   |
| Arte 3RL-100h + Screen U-shaped, 8-sided folded       | 05   |
| Arte 3RL-100h + Screen U-shaped, 8-sided solid        | 06   |
| Arte 3RL-100h + BLR U-shaped, 5-sided folded          | 07   |
| Arte 3RL-100h + BLR U-shaped, 5-sided solid           | 08   |
| Arte 3RL-100h + BLR U-shaped, 8-sided folded          | 09   |
| Arte 3RL-100h + BLR U-shaped, 8-sided solid           | 10   |
| Arte 3RL-100h + MLR, 3-sided                          | 11   |
| Arte 3RL-100h + WLM                                   | 12   |
| Arte 3RL-100h + WLM + Screen U-shaped, 5-sided folded | 13   |
| Arte 3RL-100h + WLM + Screen U-shaped, 5-sided solid  | 14   |
| Arte 3RL-100h + WLM + Screen U-shaped, 8-sided folded | 15   |
| Arte 3RL-100h + WLM + Screen U-shaped, 8-sided solid  | 16   |
| Arte 3RL-100h + Eccentrical combustion air connector  | 17   |
| Arte 3RL-100h + Height-reducing connector             | 18   |
| Fire cautions                                         | 19   |
| Distances to convection chamber                       | 20   |