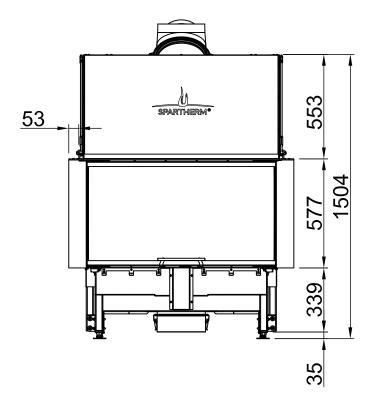

| Arte 3RL-100h |     |                             |
|---------------|-----|-----------------------------|
|               | RLA | SPARTHERM® THE FIRE COMPANY |

| Index                                                 | Page |
|-------------------------------------------------------|------|
| Arte 3RL-100h                                         | 02   |
| Arte 3RL-100h + Screen U-shaped, 5-sided folded       | 03   |
| Arte 3RL-100h + Screen U-shaped, 5-sided solid        | 04   |
| Arte 3RL-100h + Screen U-shaped, 8-sided folded       | 05   |
| Arte 3RL-100h + Screen U-shaped, 8-sided solid        | 06   |
| Arte 3RL-100h + BLR U-shaped, 5-sided folded          | 07   |
| Arte 3RL-100h + BLR U-shaped, 5-sided solid           | 08   |
| Arte 3RL-100h + BLR U-shaped, 8-sided folded          | 09   |
| Arte 3RL-100h + BLR U-shaped, 8-sided solid           | 10   |
| Arte 3RL-100h + MLR, 3-sided                          | 11   |
| Arte 3RL-100h + WLM                                   | 12   |
| Arte 3RL-100h + WLM + Screen U-shaped, 5-sided folded | 13   |
| Arte 3RL-100h + WLM + Screen U-shaped, 5-sided solid  | 14   |
| Arte 3RL-100h + WLM + Screen U-shaped, 8-sided folded | 15   |
| Arte 3RL-100h + WLM + Screen U-shaped, 8-sided solid  | 16   |
| Arte 3RL-100h + Eccentrical combustion air connector  | 17   |
| Arte 3RL-100h + Height-reducing connector             | 18   |
| Fire cautions                                         | 19   |
| Distances to convection chamber                       | 20   |