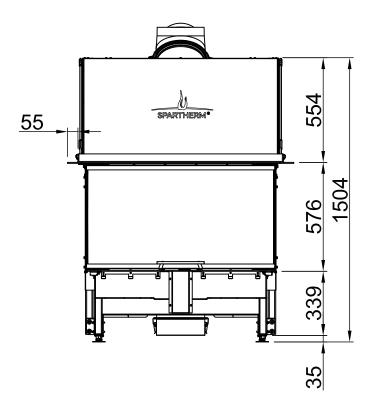

| Arte 3RL-100h |     |                             |
|---------------|-----|-----------------------------|
|               | RLA | SPARTHERM® THE FIRE COMPANY |

| Index                                                 | Page |
|-------------------------------------------------------|------|
| Arte 3RL-100h                                         | 02   |
| Arte 3RL-100h + Screen U-shaped, 5-sided folded       | 03   |
| Arte 3RL-100h + Screen U-shaped, 5-sided solid        | 04   |
| Arte 3RL-100h + Screen U-shaped, 8-sided folded       | 05   |
| Arte 3RL-100h + Screen U-shaped, 8-sided solid        | 06   |
| Arte 3RL-100h + BLR U-shaped, 5-sided folded          | 07   |
| Arte 3RL-100h + BLR U-shaped, 5-sided solid           | 08   |
| Arte 3RL-100h + BLR U-shaped, 8-sided folded          | 09   |
| Arte 3RL-100h + BLR U-shaped, 8-sided solid           | 10   |
| Arte 3RL-100h + MLR, 3-sided                          | 11   |
| Arte 3RL-100h + WLM                                   | 12   |
| Arte 3RL-100h + WLM + Screen U-shaped, 5-sided folded | 13   |
| Arte 3RL-100h + WLM + Screen U-shaped, 5-sided solid  | 14   |
| Arte 3RL-100h + WLM + Screen U-shaped, 8-sided folded | 15   |
| Arte 3RL-100h + WLM + Screen U-shaped, 8-sided solid  | 16   |
| Arte 3RL-100h + Eccentrical combustion air connector  | 17   |
| Arte 3RL-100h + Height-reducing connector             | 18   |
| Fire cautions                                         | 19   |
| Distances to convection chamber                       | 20   |