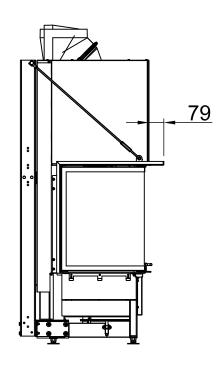

| Arte 3RL-100h |     |                             |
|---------------|-----|-----------------------------|
|               | RLA | SPARTHERM® THE FIRE COMPANY |

| Index                                                 | Page |
|-------------------------------------------------------|------|
| Arte 3RL-100h                                         | 02   |
| Arte 3RL-100h + Screen U-shaped, 5-sided folded       | 03   |
| Arte 3RL-100h + Screen U-shaped, 5-sided solid        | 04   |
| Arte 3RL-100h + Screen U-shaped, 8-sided folded       | 05   |
| Arte 3RL-100h + Screen U-shaped, 8-sided solid        | 06   |
| Arte 3RL-100h + BLR U-shaped, 5-sided folded          | 07   |
| Arte 3RL-100h + BLR U-shaped, 5-sided solid           | 08   |
| Arte 3RL-100h + BLR U-shaped, 8-sided folded          | 09   |
| Arte 3RL-100h + BLR U-shaped, 8-sided solid           | 10   |
| Arte 3RL-100h + MLR, 3-sided                          | 11   |
| Arte 3RL-100h + WLM                                   | 12   |
| Arte 3RL-100h + WLM + Screen U-shaped, 5-sided folded | 13   |
| Arte 3RL-100h + WLM + Screen U-shaped, 5-sided solid  | 14   |
| Arte 3RL-100h + WLM + Screen U-shaped, 8-sided folded | 15   |
| Arte 3RL-100h + WLM + Screen U-shaped, 8-sided solid  | 16   |
| Arte 3RL-100h + Eccentrical combustion air connector  | 17   |
| Arte 3RL-100h + Height-reducing connector             | 18   |
| Fire cautions                                         | 19   |
| Distances to convection chamber                       | 20   |