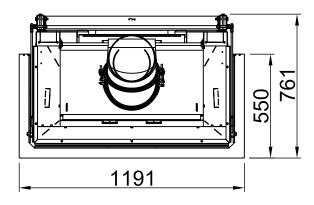

| Arte 3RL-100h |     |                             |
|---------------|-----|-----------------------------|
|               | RLA | SPARTHERM® THE FIRE COMPANY |

| Index                                                 | Page |
|-------------------------------------------------------|------|
| Arte 3RL-100h                                         | 02   |
| Arte 3RL-100h + Screen U-shaped, 5-sided folded       | 03   |
| Arte 3RL-100h + Screen U-shaped, 5-sided solid        | 04   |
| Arte 3RL-100h + Screen U-shaped, 8-sided folded       | 05   |
| Arte 3RL-100h + Screen U-shaped, 8-sided solid        | 06   |
| Arte 3RL-100h + BLR U-shaped, 5-sided folded          | 07   |
| Arte 3RL-100h + BLR U-shaped, 5-sided solid           | 08   |
| Arte 3RL-100h + BLR U-shaped, 8-sided folded          | 09   |
| Arte 3RL-100h + BLR U-shaped, 8-sided solid           | 10   |
| Arte 3RL-100h + MLR, 3-sided                          | 11   |
| Arte 3RL-100h + WLM                                   | 12   |
| Arte 3RL-100h + WLM + Screen U-shaped, 5-sided folded | 13   |
| Arte 3RL-100h + WLM + Screen U-shaped, 5-sided solid  | 14   |
| Arte 3RL-100h + WLM + Screen U-shaped, 8-sided folded | 15   |
| Arte 3RL-100h + WLM + Screen U-shaped, 8-sided solid  | 16   |
| Arte 3RL-100h + Eccentrical combustion air connector  | 17   |
| Arte 3RL-100h + Height-reducing connector             | 18   |
| Fire cautions                                         | 19   |
| Distances to convection chamber                       | 20   |