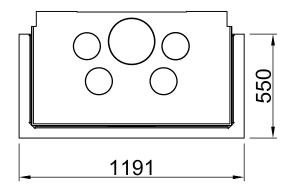

| Arte 3RL-100h |     |                             |
|---------------|-----|-----------------------------|
|               | RLA | SPARTHERM® THE FIRE COMPANY |

| Index                                                 | Page |
|-------------------------------------------------------|------|
| Arte 3RL-100h                                         | 02   |
| Arte 3RL-100h + Screen U-shaped, 5-sided folded       | 03   |
| Arte 3RL-100h + Screen U-shaped, 5-sided solid        | 04   |
| Arte 3RL-100h + Screen U-shaped, 8-sided folded       | 05   |
| Arte 3RL-100h + Screen U-shaped, 8-sided solid        | 06   |
| Arte 3RL-100h + BLR U-shaped, 5-sided folded          | 07   |
| Arte 3RL-100h + BLR U-shaped, 5-sided solid           | 08   |
| Arte 3RL-100h + BLR U-shaped, 8-sided folded          | 09   |
| Arte 3RL-100h + BLR U-shaped, 8-sided solid           | 10   |
| Arte 3RL-100h + MLR, 3-sided                          | 11   |
| Arte 3RL-100h + WLM                                   | 12   |
| Arte 3RL-100h + WLM + Screen U-shaped, 5-sided folded | 13   |
| Arte 3RL-100h + WLM + Screen U-shaped, 5-sided solid  | 14   |
| Arte 3RL-100h + WLM + Screen U-shaped, 8-sided folded | 15   |
| Arte 3RL-100h + WLM + Screen U-shaped, 8-sided solid  | 16   |
| Arte 3RL-100h + Eccentrical combustion air connector  | 17   |
| Arte 3RL-100h + Height-reducing connector             | 18   |
| Fire cautions                                         | 19   |
| Distances to convection chamber                       | 20   |