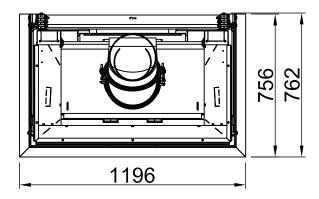

| Arte 3RL-100h |     |                             |
|---------------|-----|-----------------------------|
|               | RLA | SPARTHERM® THE FIRE COMPANY |

| Index                                                 | Page |
|-------------------------------------------------------|------|
| Arte 3RL-100h                                         | 02   |
| Arte 3RL-100h + Screen U-shaped, 5-sided folded       | 03   |
| Arte 3RL-100h + Screen U-shaped, 5-sided solid        | 04   |
| Arte 3RL-100h + Screen U-shaped, 8-sided folded       | 05   |
| Arte 3RL-100h + Screen U-shaped, 8-sided solid        | 06   |
| Arte 3RL-100h + BLR U-shaped, 5-sided folded          | 07   |
| Arte 3RL-100h + BLR U-shaped, 5-sided solid           | 08   |
| Arte 3RL-100h + BLR U-shaped, 8-sided folded          | 09   |
| Arte 3RL-100h + BLR U-shaped, 8-sided solid           | 10   |
| Arte 3RL-100h + MLR, 3-sided                          | 11   |
| Arte 3RL-100h + WLM                                   | 12   |
| Arte 3RL-100h + WLM + Screen U-shaped, 5-sided folded | 13   |
| Arte 3RL-100h + WLM + Screen U-shaped, 5-sided solid  | 14   |
| Arte 3RL-100h + WLM + Screen U-shaped, 8-sided folded | 15   |
| Arte 3RL-100h + WLM + Screen U-shaped, 8-sided solid  | 16   |
| Arte 3RL-100h + Eccentrical combustion air connector  | 17   |
| Arte 3RL-100h + Height-reducing connector             | 18   |
| Fire cautions                                         | 19   |
| Distances to convection chamber                       | 20   |