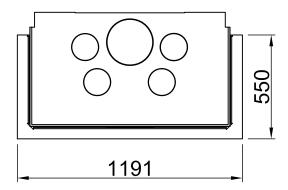

| Arte 3RL-100h |     |                             |
|---------------|-----|-----------------------------|
|               | RLA | SPARTHERM® THE FIRE COMPANY |

| Index                                                 | Page |
|-------------------------------------------------------|------|
| Arte 3RL-100h                                         | 02   |
| Arte 3RL-100h + Screen U-shaped, 5-sided folded       | 03   |
| Arte 3RL-100h + Screen U-shaped, 5-sided solid        | 04   |
| Arte 3RL-100h + Screen U-shaped, 8-sided folded       | 05   |
| Arte 3RL-100h + Screen U-shaped, 8-sided solid        | 06   |
| Arte 3RL-100h + BLR U-shaped, 5-sided folded          | 07   |
| Arte 3RL-100h + BLR U-shaped, 5-sided solid           | 08   |
| Arte 3RL-100h + BLR U-shaped, 8-sided folded          | 09   |
| Arte 3RL-100h + BLR U-shaped, 8-sided solid           | 10   |
| Arte 3RL-100h + MLR, 3-sided                          | 11   |
| Arte 3RL-100h + WLM                                   | 12   |
| Arte 3RL-100h + WLM + Screen U-shaped, 5-sided folded | 13   |
| Arte 3RL-100h + WLM + Screen U-shaped, 5-sided solid  | 14   |
| Arte 3RL-100h + WLM + Screen U-shaped, 8-sided folded | 15   |
| Arte 3RL-100h + WLM + Screen U-shaped, 8-sided solid  | 16   |
| Arte 3RL-100h + Eccentrical combustion air connector  | 17   |
| Arte 3RL-100h + Height-reducing connector             | 18   |
| Fire cautions                                         | 19   |
| Distances to convection chamber                       | 20   |