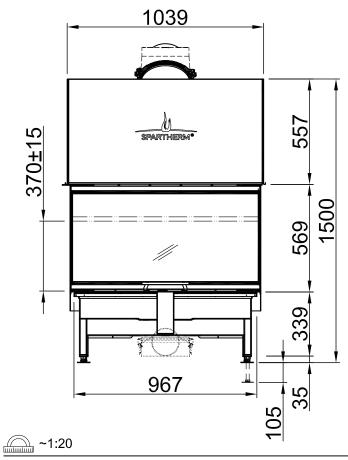

| Arte 3RL-100h |     |                             |
|---------------|-----|-----------------------------|
|               | RLA | SPARTHERM® THE FIRE COMPANY |

| Index                                                 | Page |
|-------------------------------------------------------|------|
| Arte 3RL-100h                                         | 02   |
| Arte 3RL-100h + Screen U-shaped, 5-sided folded       | 03   |
| Arte 3RL-100h + Screen U-shaped, 5-sided solid        | 04   |
| Arte 3RL-100h + Screen U-shaped, 8-sided folded       | 05   |
| Arte 3RL-100h + Screen U-shaped, 8-sided solid        | 06   |
| Arte 3RL-100h + BLR U-shaped, 5-sided folded          | 07   |
| Arte 3RL-100h + BLR U-shaped, 5-sided solid           | 08   |
| Arte 3RL-100h + BLR U-shaped, 8-sided folded          | 09   |
| Arte 3RL-100h + BLR U-shaped, 8-sided solid           | 10   |
| Arte 3RL-100h + MLR, 3-sided                          | 11   |
| Arte 3RL-100h + WLM                                   | 12   |
| Arte 3RL-100h + WLM + Screen U-shaped, 5-sided folded | 13   |
| Arte 3RL-100h + WLM + Screen U-shaped, 5-sided solid  | 14   |
| Arte 3RL-100h + WLM + Screen U-shaped, 8-sided folded | 15   |
| Arte 3RL-100h + WLM + Screen U-shaped, 8-sided solid  | 16   |
| Arte 3RL-100h + Eccentrical combustion air connector  | 17   |
| Arte 3RL-100h + Height-reducing connector             | 18   |
| Fire cautions                                         | 19   |
| Distances to convection chamber                       | 20   |

~1:10

Alle Abbildungen und Zeichnungen sind urheberrechtlich geschützt. Verwertung oder Veröffentlichung, auch einzelner Details, nur mit unserer Genehmigung. Technische Änderungen und Irrtümer vorbehalten. All representations and drawings are protected by applicable copyright laws. Utilisation or publication, including individual details, only with our written approval. Technical data subject to change. Errors and omissions excepted.