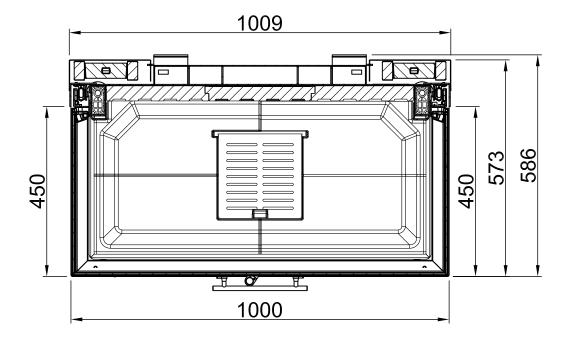

| Arte 3RL-100h |     |                             |
|---------------|-----|-----------------------------|
|               | RLA | SPARTHERM® THE FIRE COMPANY |

| Index                                                 | Page |
|-------------------------------------------------------|------|
| Arte 3RL-100h                                         | 02   |
| Arte 3RL-100h + Screen U-shaped, 5-sided folded       | 03   |
| Arte 3RL-100h + Screen U-shaped, 5-sided solid        | 04   |
| Arte 3RL-100h + Screen U-shaped, 8-sided folded       | 05   |
| Arte 3RL-100h + Screen U-shaped, 8-sided solid        | 06   |
| Arte 3RL-100h + BLR U-shaped, 5-sided folded          | 07   |
| Arte 3RL-100h + BLR U-shaped, 5-sided solid           | 08   |
| Arte 3RL-100h + BLR U-shaped, 8-sided folded          | 09   |
| Arte 3RL-100h + BLR U-shaped, 8-sided solid           | 10   |
| Arte 3RL-100h + MLR, 3-sided                          | 11   |
| Arte 3RL-100h + WLM                                   | 12   |
| Arte 3RL-100h + WLM + Screen U-shaped, 5-sided folded | 13   |
| Arte 3RL-100h + WLM + Screen U-shaped, 5-sided solid  | 14   |
| Arte 3RL-100h + WLM + Screen U-shaped, 8-sided folded | 15   |
| Arte 3RL-100h + WLM + Screen U-shaped, 8-sided solid  | 16   |
| Arte 3RL-100h + Eccentrical combustion air connector  | 17   |
| Arte 3RL-100h + Height-reducing connector             | 18   |
| Fire cautions                                         | 19   |
| Distances to convection chamber                       | 20   |

~1:10

Alle Abbildungen und Zeichnungen sind urheberrechtlich geschützt. Verwertung oder Veröffentlichung, auch einzelner Details, nur mit unserer Genehmigung. Technische Änderungen und Irrtümer vorbehalten. All representations and drawings are protected by applicable copyright laws. Utilisation or publication, including individual details, only with our written approval. Technical data subject to change. Errors and omissions excepted.