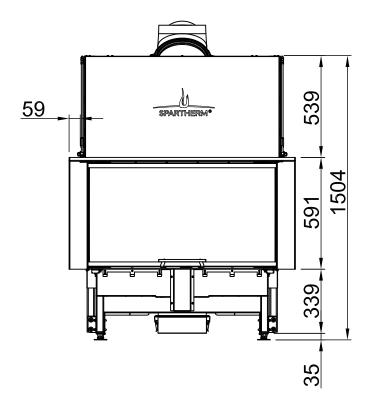

| Arte 3RL-100h |     |                             |
|---------------|-----|-----------------------------|
|               | RLA | SPARTHERM® THE FIRE COMPANY |

| Index                                                 | Page |
|-------------------------------------------------------|------|
| Arte 3RL-100h                                         | 02   |
| Arte 3RL-100h + Screen U-shaped, 5-sided folded       | 03   |
| Arte 3RL-100h + Screen U-shaped, 5-sided solid        | 04   |
| Arte 3RL-100h + Screen U-shaped, 8-sided folded       | 05   |
| Arte 3RL-100h + Screen U-shaped, 8-sided solid        | 06   |
| Arte 3RL-100h + BLR U-shaped, 5-sided folded          | 07   |
| Arte 3RL-100h + BLR U-shaped, 5-sided solid           | 08   |
| Arte 3RL-100h + BLR U-shaped, 8-sided folded          | 09   |
| Arte 3RL-100h + BLR U-shaped, 8-sided solid           | 10   |
| Arte 3RL-100h + MLR, 3-sided                          | 11   |
| Arte 3RL-100h + WLM                                   | 12   |
| Arte 3RL-100h + WLM + Screen U-shaped, 5-sided folded | 13   |
| Arte 3RL-100h + WLM + Screen U-shaped, 5-sided solid  | 14   |
| Arte 3RL-100h + WLM + Screen U-shaped, 8-sided folded | 15   |
| Arte 3RL-100h + WLM + Screen U-shaped, 8-sided solid  | 16   |
| Arte 3RL-100h + Eccentrical combustion air connector  | 17   |
| Arte 3RL-100h + Height-reducing connector             | 18   |
| Fire cautions                                         | 19   |
| Distances to convection chamber                       | 20   |