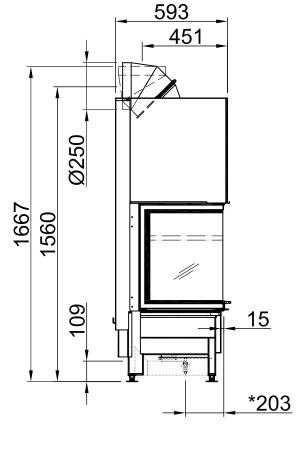

| Arte 3RL-100h |     |                             |
|---------------|-----|-----------------------------|
|               | RLA | SPARTHERM® THE FIRE COMPANY |

| Index                                                 | Page |
|-------------------------------------------------------|------|
| Arte 3RL-100h                                         | 02   |
| Arte 3RL-100h + Screen U-shaped, 5-sided folded       | 03   |
| Arte 3RL-100h + Screen U-shaped, 5-sided solid        | 04   |
| Arte 3RL-100h + Screen U-shaped, 8-sided folded       | 05   |
| Arte 3RL-100h + Screen U-shaped, 8-sided solid        | 06   |
| Arte 3RL-100h + BLR U-shaped, 5-sided folded          | 07   |
| Arte 3RL-100h + BLR U-shaped, 5-sided solid           | 08   |
| Arte 3RL-100h + BLR U-shaped, 8-sided folded          | 09   |
| Arte 3RL-100h + BLR U-shaped, 8-sided solid           | 10   |
| Arte 3RL-100h + MLR, 3-sided                          | 11   |
| Arte 3RL-100h + WLM                                   | 12   |
| Arte 3RL-100h + WLM + Screen U-shaped, 5-sided folded | 13   |
| Arte 3RL-100h + WLM + Screen U-shaped, 5-sided solid  | 14   |
| Arte 3RL-100h + WLM + Screen U-shaped, 8-sided folded | 15   |
| Arte 3RL-100h + WLM + Screen U-shaped, 8-sided solid  | 16   |
| Arte 3RL-100h + Eccentrical combustion air connector  | 17   |
| Arte 3RL-100h + Height-reducing connector             | 18   |
| Fire cautions                                         | 19   |
| Distances to convection chamber                       | 20   |

~1:10

Alle Abbildungen und Zeichnungen sind urheberrechtlich geschützt. Verwertung oder Veröffentlichung, auch einzelner Details, nur mit unserer Genehmigung. Technische Änderungen und Irrtümer vorbehalten. All representations and drawings are protected by applicable copyright laws. Utilisation or publication, including individual details, only with our written approval. Technical data subject to change. Errors and omissions excepted.