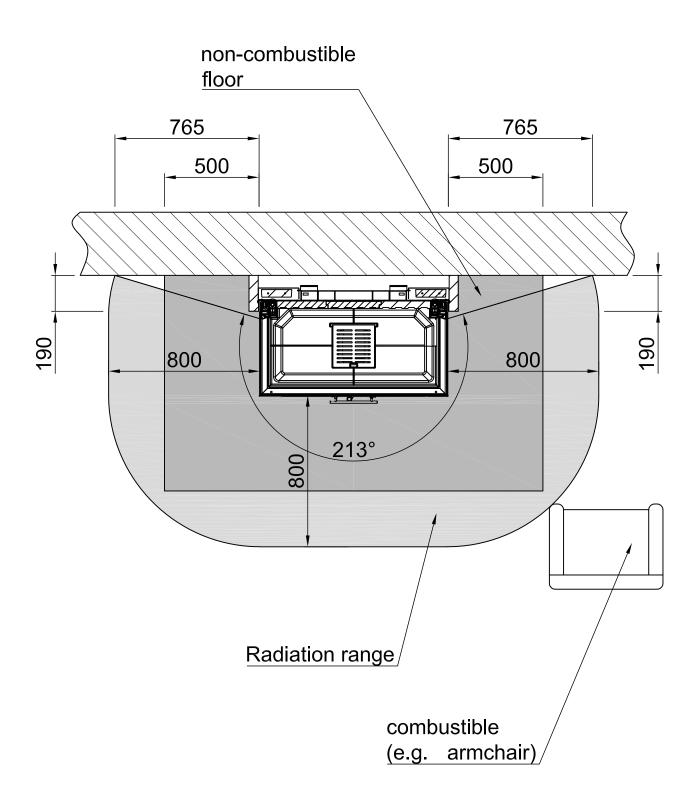

#### Distances to convection chamber Arte 3RL-100h

RLA

2020/01

| -                         | Radiation range of the front view window (mm)                | 800                                                                                                    |                                           |                                                                                                  |
|---------------------------|--------------------------------------------------------------|--------------------------------------------------------------------------------------------------------|-------------------------------------------|--------------------------------------------------------------------------------------------------|
| -                         | Radiation range of the front view window, lateral (mm)       | 800                                                                                                    |                                           |                                                                                                  |
| -                         | Minimum cross section for circulating air (cm <sup>2</sup> ) | 930                                                                                                    |                                           |                                                                                                  |
| -                         | Minimum cross section for circulating air (cm²)              | 1100                                                                                                   |                                           |                                                                                                  |
|                           |                                                              | Wall/components to be protected                                                                        |                                           | Wall/components not to be protected                                                              |
| А                         | Distance to convection chamber (mm)                          | ≥100                                                                                                   |                                           | air gap >10                                                                                      |
|                           | scope: Germany                                               | SILCA 250KM admission No.: Z-43.14-117 (as a replacement for additional walling+ reference insulation) | Rock wool mats in acc.<br>with AGI- 132 Q | SILCA 250KM<br>admission No.: Z-43.14-117<br>(as a replacement for<br>reference insulation 80mm) |
| В                         | Thermal insulation, rear <sup>1</sup> (mm)                   | 80                                                                                                     | 80+100 additional walling                 | 50                                                                                               |
| С                         | Thermal insulation, lateral <sup>1</sup> (mm)                | <u> </u>                                                                                               |                                           |                                                                                                  |
| -                         | Thermal insulation, Floor <sup>1</sup> (mm)                  | 30                                                                                                     | 40                                        | 0                                                                                                |
| -                         | Thermal insulation, Ceiling <sup>1</sup> (mm)                | <u>-</u>                                                                                               |                                           |                                                                                                  |
| scope: other EU-countries |                                                              | SILCA 250KM admission No.: Z-43.14-117 (as a replacement for additional walling+ reference insulation) |                                           |                                                                                                  |
| В                         | Thermal insulation, rear <sup>1</sup> (mm)                   | 80                                                                                                     |                                           | Observe country-specific requirements!                                                           |
| С                         | Thermal insulation, lateral <sup>1</sup> (mm)                |                                                                                                        |                                           | - Jogan Smeller                                                                                  |
| -                         | Thermal insulation, Floor <sup>1</sup> (mm)                  | 30                                                                                                     |                                           |                                                                                                  |
| -                         | Thermal insulation, Ceiling <sup>1</sup> (mm)                | <u>.</u>                                                                                               |                                           |                                                                                                  |
|                           | •                                                            |                                                                                                        |                                           | -                                                                                                |

<sup>&</sup>lt;sup>1</sup> Applies only to components with a U-value (Heat transfer coefficient) >  $0.4\frac{W}{m^2K}$ . With a U-value <  $0.4\frac{W}{m^2K}$  the country-specific requirements must be observed.