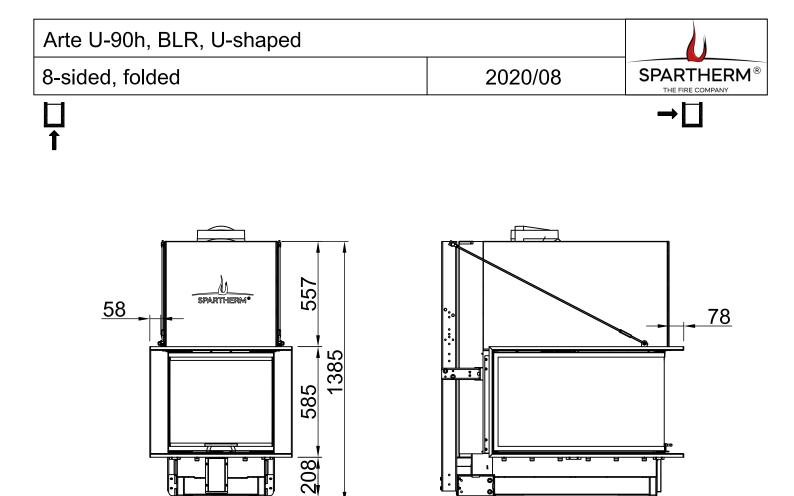

- 9 -

| Arte U-90h, BLR, U-shaped                                     |         |                                            |
|---------------------------------------------------------------|---------|--------------------------------------------|
| 8-sided, solid                                                | 2020/08 | SPARTHERM <sup>®</sup><br>THE FIRE COMPANY |
|                                                               |         |                                            |
| T<br>52<br>SPARTHERM*<br>52<br>SPARTHERM*<br>52<br>SPARTHERM* |         | 74                                         |