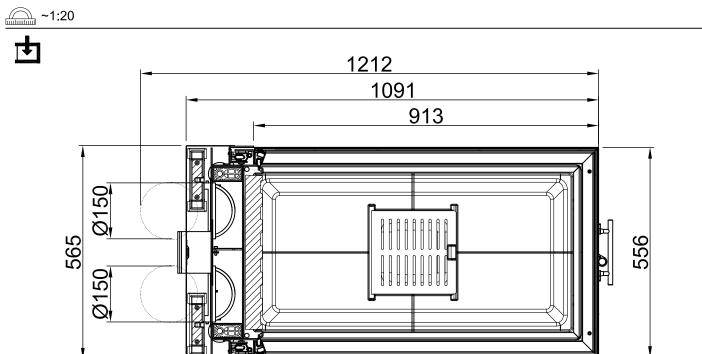

| e U-90h              |                                   |                                |
|----------------------|-----------------------------------|--------------------------------|
|                      | RLA                               | SPARTHERM®<br>THE FIRE COMPANY |
| Index                |                                   | Page                           |
| Arte U-90h           |                                   | 02                             |
| Arte U-90h + Scree   | n U-shaped, 5-sided folded        | 03                             |
| Arte U-90h + Scree   | n U-shaped, 5-sided solid         | 04                             |
| Arte U-90h + Scree   | n U-shaped, 8-sided folded        | 05                             |
| Arte U-90h + Scree   | n U-shaped, 8-sided solid         | 06                             |
| Arte U-90h + BLR U   | I-shaped, 5-sided folded          | 07                             |
| Arte U-90h + BLR U   | I-shaped, 5-sided solid           | 08                             |
| Arte U-90h + BLR U   | I-shaped, 8-sided folded          | 09                             |
| Arte U-90h + BLR U   | I-shaped, 8-sided solid           | 10                             |
| Arte U-90h + MLR,    | 3-sided                           | 11                             |
| Arte U-90h + WLM     |                                   | 12                             |
| Arte U-90h + WLM     | + Screen U-shaped, 5-sided folded | 13                             |
| Arte U-90h + WLM     | + Screen U-shaped, 5-sided solid  | 14                             |
| Arte U-90h + WLM     | + Screen U-shaped, 8-sided folded | 15                             |
| Arte U-90h + WLM     | + Screen U-shaped, 8-sided solid  | 16                             |
| Arte U-90h + Height  | t-reducing connector              | 17                             |
| Fire cautions, comb  | ustible wall                      | 18                             |
| Fire cautions, non-c | ombustible wall                   | 19                             |
| Distances to conveo  | ction chamber                     | 20                             |