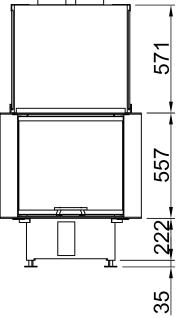

П

Ŀ

| Arte U-90h, Screen, U-shaped |         |                                            |
|------------------------------|---------|--------------------------------------------|
| 8-sided, solid               | 2021/06 | SPARTHERM <sup>®</sup><br>THE FIRE COMPANY |
| T<br>T                       |         | →□                                         |
|                              |         | 74                                         |