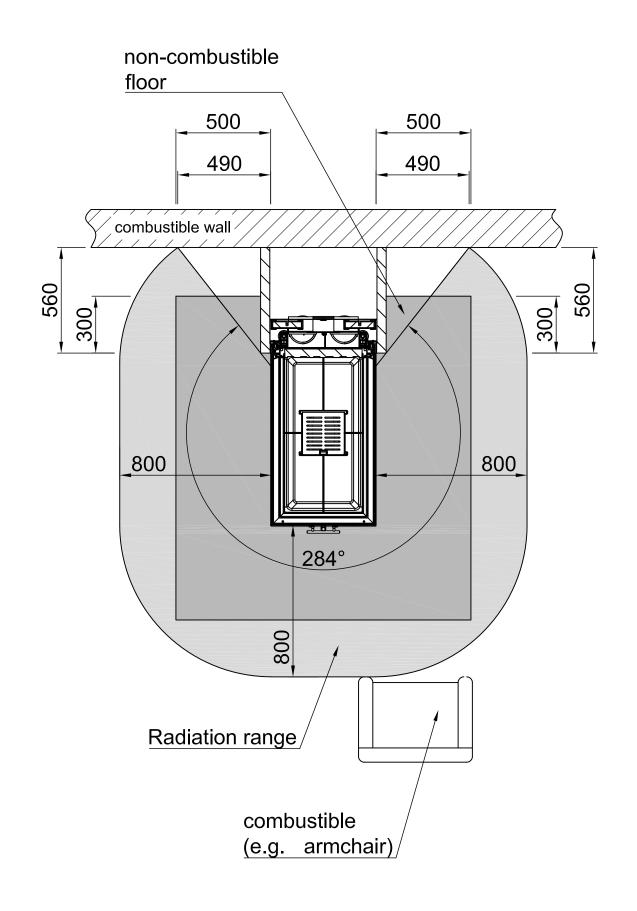

| Fire cautions Arte U-90h |     |         |                                            |
|--------------------------|-----|---------|--------------------------------------------|
|                          | RLA | 2021/04 | SPARTHERM <sup>®</sup><br>THE FIRE COMPANY |

| Fire cautions Arte U | -90h |         |                                            |
|----------------------|------|---------|--------------------------------------------|
|                      | RLA  | 2021/04 | SPARTHERM <sup>®</sup><br>THE FIRE COMPANY |