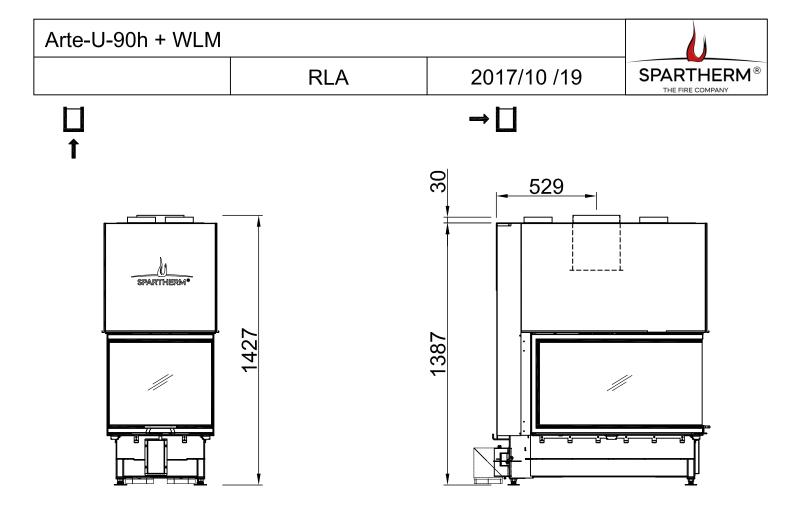

Utilisation or publication, including individual details, only with our written approval. Technical data subject to change. Errors and omissions coptional co

- 9 -

| Arte U-90h, BLR, U-shaped                                     |         |                                            |
|---------------------------------------------------------------|---------|--------------------------------------------|
| 8-sided, solid                                                | 2020/08 | SPARTHERM <sup>®</sup><br>THE FIRE COMPANY |
|                                                               |         |                                            |
| T<br>52<br>SPARTHERM*<br>52<br>SPARTHERM*<br>52<br>SPARTHERM* |         | 74                                         |

jooj

ů



222

















~1:10



Alle Abbildungen und Zeit All representations and dr hnungen sind urheberrechtlich geschützt. Verwertung oder Veröffentlichung, auch einzelner Details, nur mit unserer Genehmigung. Technische Anderungen und Irrtümer vorbehalten. wings are protected by applicable copyright laws. Utilisation or publication, including individual details, only with our written approval. Technical data subject to change. Errors and omissions \*optional \*optional serve de modifications techniques et d'erreurs. difiche tecniche e errori. nuestra autorización. Reservado el sont tous protégés par des drolt d'auteur. T nl sono protetti da diritto d'autore. L'uso o la \*option \*opzionale \*opclonal ou publ refores. md. Gebruik of publicatie, ook van apa /korzystywanie lub publikowanie, rówr ользование