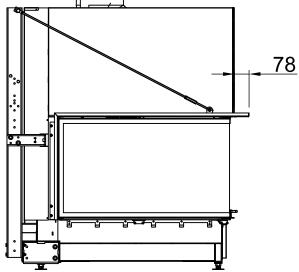

| Arte U-90h, BLR, U-shaped |         |                                            |
|---------------------------|---------|--------------------------------------------|
| 5-sided, folded           | 2020/08 | SPARTHERM <sup>®</sup><br>THE FIRE COMPANY |
| ☐<br>↑                    |         | →[]                                        |
| 58 SPARTHERM* LGG         |         | 78                                         |