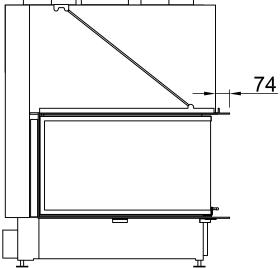

П

Ŀ

| Arte U-90h, Screen, U-shaped |         |                                            |
|------------------------------|---------|--------------------------------------------|
| 8-sided, solid               | 2021/06 | SPARTHERM <sup>®</sup><br>THE FIRE COMPANY |
| T<br>T                       |         | →□                                         |
|                              |         | 74                                         |