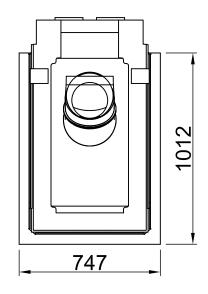

| Arte U-90h, Screen, U-shaped |         |                                            |
|------------------------------|---------|--------------------------------------------|
| 5-sided, solid               | 2021/06 | SPARTHERM <sup>®</sup><br>THE FIRE COMPANY |
| ☐<br>↑                       |         | →□                                         |
|                              |         |                                            |