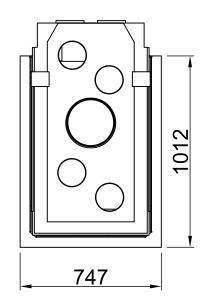

| Arte U-90h, Screen, U-shaped |         |                                            |
|------------------------------|---------|--------------------------------------------|
| 5-sided, solid               | 2021/06 | SPARTHERM <sup>®</sup><br>THE FIRE COMPANY |
| ☐<br>↑                       |         | →□                                         |
|                              |         |                                            |