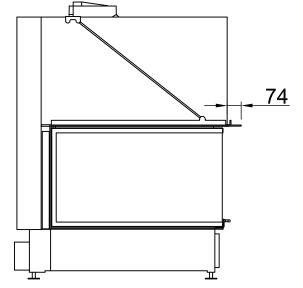

| Arte U-90h, Screen, U-shaped |         |                                            |
|------------------------------|---------|--------------------------------------------|
| 5-sided, solid               | 2021/06 | SPARTHERM <sup>®</sup><br>THE FIRE COMPANY |
| ☐<br>↑                       |         | →□                                         |
|                              |         |                                            |