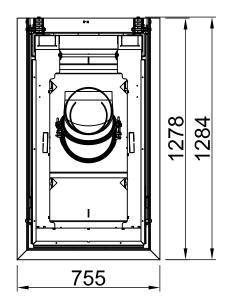

ws. Utilisation or publication, including individual details, only with our written approval. Technical data subject to change. Errors and omissions coptional co

- 9 -

| Arte U-90h, BLR, U-shaped                                     |         |                                            |
|---------------------------------------------------------------|---------|--------------------------------------------|
| 8-sided, solid                                                | 2020/08 | SPARTHERM <sup>®</sup><br>THE FIRE COMPANY |
|                                                               |         |                                            |
| T<br>52<br>SPARTHERM*<br>52<br>SPARTHERM*<br>52<br>SPARTHERM* |         | 74                                         |

jooj

ů



222

















~1:10



Alle Abbildungen und Zeit All representations and dr hnungen sind urheberrechtlich geschützt. Verwertung oder Veröffentlichung, auch einzelner Details, nur mit unserer Genehmigung. Technische Anderungen und Irrtümer vorbehalten. wings are protected by applicable copyright laws. Utilisation or publication, including individual details, only with our written approval. Technical data subject to change. Errors and omissions \*optional \*optional serve de modifications techniques et d'erreurs. difiche tecniche e errori. nuestra autorización. Reservado el sont tous protégés par des drolt d'auteur. T nl sono protetti da diritto d'autore. L'uso o la \*option \*opzionale \*opclonal ou publ refores. md. Gebruik of publicatie, ook van apa /korzystywanie lub publikowanie, rówr ользова