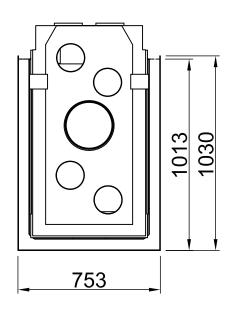

П

Ŀ

| Arte U-90h, Screen, U-shaped |         |                                            |
|------------------------------|---------|--------------------------------------------|
| 8-sided, solid               | 2021/06 | SPARTHERM <sup>®</sup><br>THE FIRE COMPANY |
| T<br>T                       |         | →□                                         |
|                              |         | 74                                         |