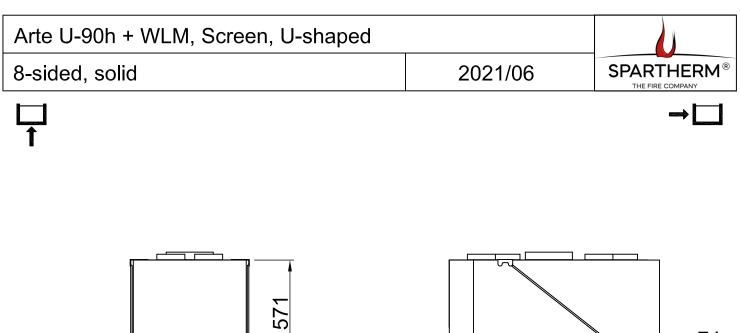

П

Ŀ

| Arte U-90h, Screen, U-shaped |         |                                            |
|------------------------------|---------|--------------------------------------------|
| 8-sided, solid               | 2021/06 | SPARTHERM <sup>®</sup><br>THE FIRE COMPANY |
| T<br>T                       |         | →□                                         |
|                              |         | 74                                         |