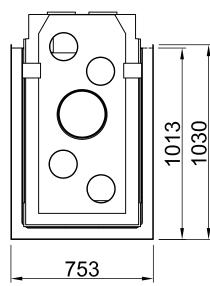

| Arte U-90h-4S + Height-reducing connector (+ adapter) |     |         |                                            |
|-------------------------------------------------------|-----|---------|--------------------------------------------|
|                                                       | RLA | 2019/03 | SPARTHERM <sup>®</sup><br>THE FIRE COMPANY |
|                                                       |     |         | →□                                         |