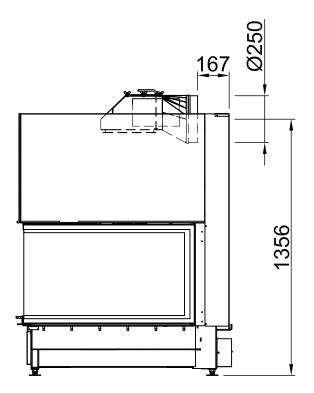

| Arte U-90h, Screen, U-shaped |         |                                            |
|------------------------------|---------|--------------------------------------------|
| 5-sided, solid               | 2021/06 | SPARTHERM <sup>®</sup><br>THE FIRE COMPANY |
| ☐<br>↑                       |         | →□                                         |
|                              |         |                                            |