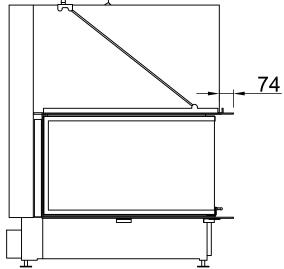

| Arte U-90h, Screen, U-shaped |         |                                            |
|------------------------------|---------|--------------------------------------------|
| 5-sided, solid               | 2021/06 | SPARTHERM <sup>®</sup><br>THE FIRE COMPANY |
| ☐<br>↑                       |         | →□                                         |
|                              |         |                                            |