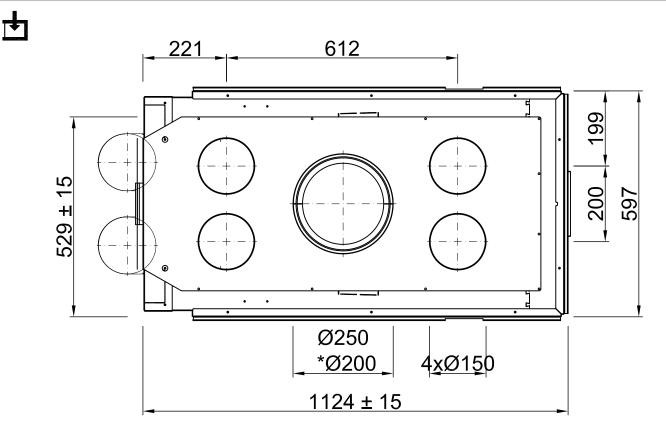

| Arte U-90h, Screen, U-shaped |         |                                            |
|------------------------------|---------|--------------------------------------------|
| 5-sided, solid               | 2021/06 | SPARTHERM <sup>®</sup><br>THE FIRE COMPANY |
| ☐<br>↑                       |         | →□                                         |
|                              |         |                                            |