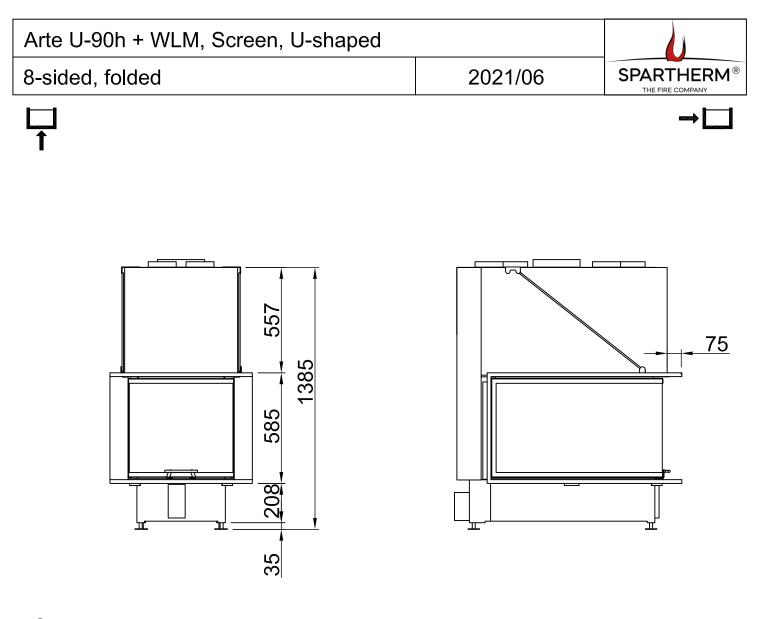

П

Ŀ

| Arte U-90h, Screen, U-shaped |         |                                            |
|------------------------------|---------|--------------------------------------------|
| 8-sided, solid               | 2021/06 | SPARTHERM <sup>®</sup><br>THE FIRE COMPANY |
| T<br>T                       |         | →□                                         |
|                              |         | 74                                         |