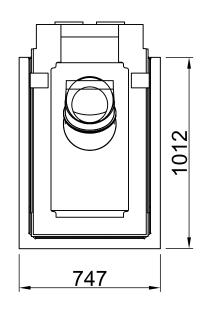

П

Ŀ

| Arte U-90h, Screen, U-shaped |         |                                            |
|------------------------------|---------|--------------------------------------------|
| 8-sided, solid               | 2021/06 | SPARTHERM <sup>®</sup><br>THE FIRE COMPANY |
| T<br>T                       |         | →□                                         |
|                              |         | 74                                         |