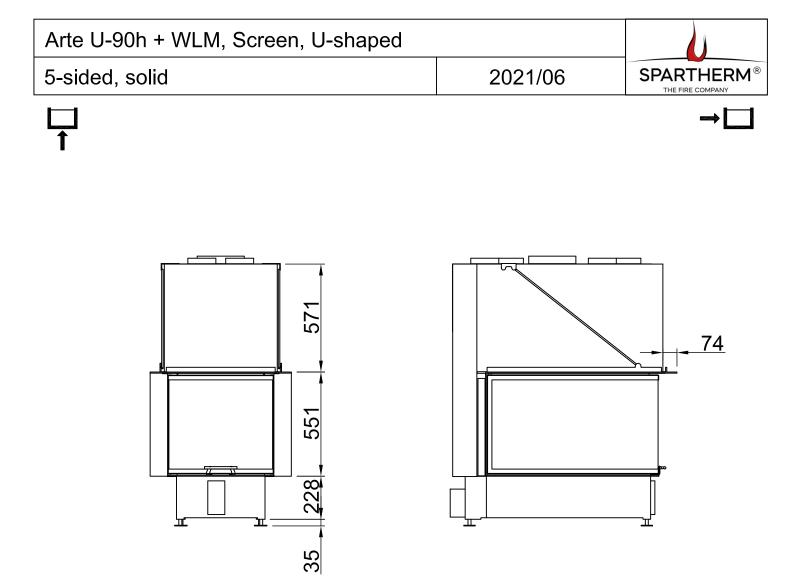

| Arte U-90h, Screen, U-shaped |         |                                            |
|------------------------------|---------|--------------------------------------------|
| 5-sided, solid               | 2021/06 | SPARTHERM <sup>®</sup><br>THE FIRE COMPANY |
| ☐<br>↑                       |         | →□                                         |
|                              |         |                                            |