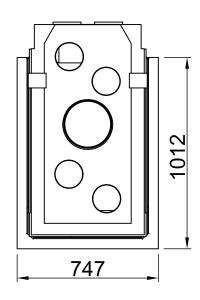

П

Ŀ

| Arte U-90h, Screen, U-shaped |         |                                            |
|------------------------------|---------|--------------------------------------------|
| 8-sided, solid               | 2021/06 | SPARTHERM <sup>®</sup><br>THE FIRE COMPANY |
| T<br>T                       |         | →□                                         |
|                              |         | 74                                         |