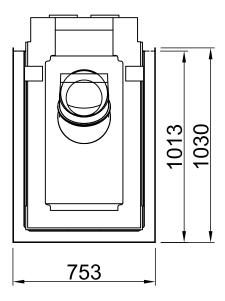

| Arte U-90h, Screen, U-shaped |         |                                            |
|------------------------------|---------|--------------------------------------------|
| 5-sided, solid               | 2021/06 | SPARTHERM <sup>®</sup><br>THE FIRE COMPANY |
| ☐<br>↑                       |         | →□                                         |
|                              |         |                                            |