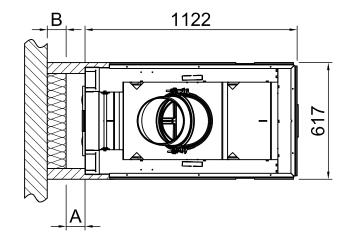

## Distances to convection chamber Arte U-90h

| - | Radiation range of the front view window (mm)                | 800                                                                                                                |                                                  |                                                                                                 |  |
|---|--------------------------------------------------------------|--------------------------------------------------------------------------------------------------------------------|--------------------------------------------------|-------------------------------------------------------------------------------------------------|--|
| - | Radiation range of the front view window, lateral (mm)       | 800                                                                                                                |                                                  |                                                                                                 |  |
| - | Minimum cross section for circulating air (cm <sup>2</sup> ) | 940                                                                                                                |                                                  |                                                                                                 |  |
| - | Minimum cross section for circulating air (cm <sup>2</sup> ) | 1130                                                                                                               |                                                  |                                                                                                 |  |
|   |                                                              | Wall/components t                                                                                                  | o be protected                                   | Wall/components not to b protected                                                              |  |
| A | Distance to convection chamber (mm)                          | ≥100                                                                                                               |                                                  | air gap >10                                                                                     |  |
|   | scope: Germany                                               | SILCA 250KM<br>admission No.: Z-43.14-117<br>(as a replacement for<br>additional walling+<br>reference insulation) | Rock wool mats in acc.<br>with AGI- 132 Q        | SILCA 250KM<br>admission No.: Z-43.14-11<br>(as a replacement for<br>reference insulation 80mm) |  |
| В | Thermal insulation, rear <sup>1</sup> (mm)                   | 50                                                                                                                 | 60+100 additional walling                        | 50                                                                                              |  |
| С | Thermal insulation, lateral <sup>1</sup> (mm)                | 40                                                                                                                 | 40+100 additional walling                        |                                                                                                 |  |
| - | Thermal insulation, Floor <sup>1</sup> (mm)                  | 30                                                                                                                 | 40                                               | 0                                                                                               |  |
| - | Thermal insulation, Ceiling <sup>1</sup> (mm)                |                                                                                                                    |                                                  |                                                                                                 |  |
|   | scope: other EU-countries                                    | SILCA 250KM<br>admission No.: Z-43.14-117<br>(as a replacement for<br>additional walling+<br>reference insulation) | -                                                |                                                                                                 |  |
| В | Thermal insulation, rear <sup>1</sup> (mm)                   | 50                                                                                                                 |                                                  | Observe country-specific<br>requirements!                                                       |  |
| С | Thermal insulation, lateral <sup>1</sup> (mm)                | 40                                                                                                                 | -                                                |                                                                                                 |  |
| - | Thermal insulation, Floor <sup>1</sup> (mm)                  | 30                                                                                                                 | -                                                |                                                                                                 |  |
| - | Thermal insulation, Ceiling <sup>1</sup> (mm)                |                                                                                                                    | -                                                |                                                                                                 |  |
|   |                                                              | (Heat transfer coefficient) > $0.4 \frac{W}{m^2 K}$ . With a                                                       | $1$ -value < 0.4 $\frac{W}{W}$ the country-speci | fic requirements must be                                                                        |  |