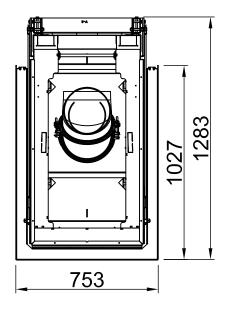

- 9 -

| Arte U-90h, BLR, U-shaped                                     |         |                                            |
|---------------------------------------------------------------|---------|--------------------------------------------|
| 8-sided, solid                                                | 2020/08 | SPARTHERM <sup>®</sup><br>THE FIRE COMPANY |
|                                                               |         |                                            |
| T<br>52<br>SPARTHERM*<br>52<br>SPARTHERM*<br>52<br>SPARTHERM* |         | 74                                         |