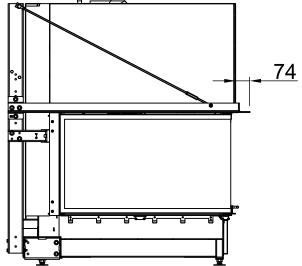

laws. Utilisation or publication, including individual details, only with our written approval. Technical data subject to change. Errors and omissions coptional co

- 9 -

| Arte U-90h, BLR, U-shaped                                     |         |                                            |
|---------------------------------------------------------------|---------|--------------------------------------------|
| 8-sided, solid                                                | 2020/08 | SPARTHERM <sup>®</sup><br>THE FIRE COMPANY |
|                                                               |         |                                            |
| T<br>52<br>SPARTHERM*<br>52<br>SPARTHERM*<br>52<br>SPARTHERM* |         | 74                                         |

jooj

ů



222

















~1:10



Alle Abbildungen und Zeit All representations and dr hnungen sind urheberrechtlich geschützt. Verwertung oder Veröffentlichung, auch einzelner Details, nur mit unserer Genehmigung. Technische Anderungen und Irrtümer vorbehalten. wings are protected by applicable copyright laws. Utilisation or publication, including individual details, only with our written approval. Technical data subject to change. Errors and omissions \*optional \*optional serve de modifications techniques et d'erreurs. difiche tecniche e errori. nuestra autorización. Reservado el sont tous protégés par des drolt d'auteur. T nl sono protetti da diritto d'autore. L'uso o la \*option \*opzionale \*opclonal ou publ refores. md. Gebruik of publicatie, ook van apa /korzystywanie lub publikowanie, rówr ользо