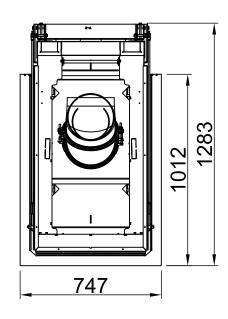

| e U-90h              |                                   |                                |
|----------------------|-----------------------------------|--------------------------------|
|                      | RLA                               | SPARTHERM®<br>THE FIRE COMPANY |
| Index                |                                   | Page                           |
| Arte U-90h           |                                   | 02                             |
| Arte U-90h + Scree   | n U-shaped, 5-sided folded        | 03                             |
| Arte U-90h + Scree   | n U-shaped, 5-sided solid         | 04                             |
| Arte U-90h + Scree   | n U-shaped, 8-sided folded        | 05                             |
| Arte U-90h + Scree   | n U-shaped, 8-sided solid         | 06                             |
| Arte U-90h + BLR U   | I-shaped, 5-sided folded          | 07                             |
| Arte U-90h + BLR U   | I-shaped, 5-sided solid           | 08                             |
| Arte U-90h + BLR U   | I-shaped, 8-sided folded          | 09                             |
| Arte U-90h + BLR U   | I-shaped, 8-sided solid           | 10                             |
| Arte U-90h + MLR,    | 3-sided                           | 11                             |
| Arte U-90h + WLM     |                                   | 12                             |
| Arte U-90h + WLM     | + Screen U-shaped, 5-sided folded | 13                             |
| Arte U-90h + WLM     | + Screen U-shaped, 5-sided solid  | 14                             |
| Arte U-90h + WLM     | + Screen U-shaped, 8-sided folded | 15                             |
| Arte U-90h + WLM     | + Screen U-shaped, 8-sided solid  | 16                             |
| Arte U-90h + Height  | t-reducing connector              | 17                             |
| Fire cautions, comb  | ustible wall                      | 18                             |
| Fire cautions, non-c | ombustible wall                   | 19                             |
| Distances to conveo  | ction chamber                     | 20                             |