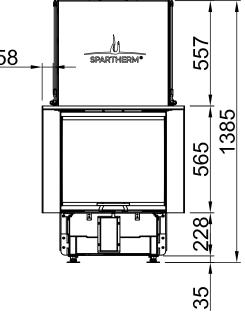

| Arte U-90h, BLR, U-shaped |         |                                            |
|---------------------------|---------|--------------------------------------------|
| 5-sided, folded           | 2020/08 | SPARTHERM <sup>®</sup><br>THE FIRE COMPANY |
| ☐<br>↑                    |         | →[]                                        |
| 58 SPARTHERM* LGG         |         | 78                                         |