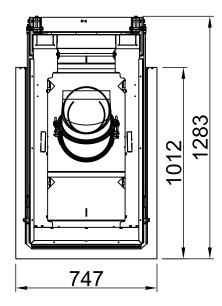

| Arte U-90h, BLR, U-shaped |         |                                            |
|---------------------------|---------|--------------------------------------------|
| 5-sided, folded           | 2020/08 | SPARTHERM <sup>®</sup><br>THE FIRE COMPANY |
| ☐<br>↑                    |         | →[]                                        |
| 58 SPARTHERM* LGG         |         | 78                                         |