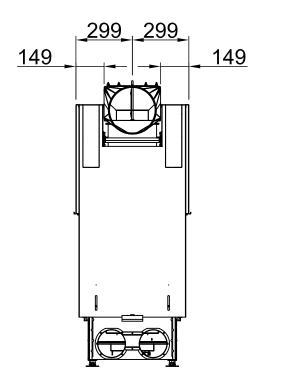

| Arte U-90h, Screen, U-shaped |         |                                            |
|------------------------------|---------|--------------------------------------------|
| 5-sided, solid               | 2021/06 | SPARTHERM <sup>®</sup><br>THE FIRE COMPANY |
| ☐<br>↑                       |         | →□                                         |
|                              |         |                                            |