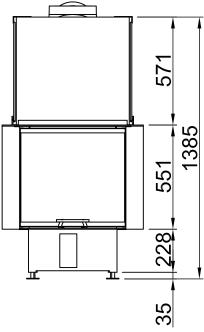

| Arte U-90h, Screen, U-shaped |         |                                            |
|------------------------------|---------|--------------------------------------------|
| 5-sided, solid               | 2021/06 | SPARTHERM <sup>®</sup><br>THE FIRE COMPANY |
| ☐<br>↑                       |         | →□                                         |
|                              |         |                                            |