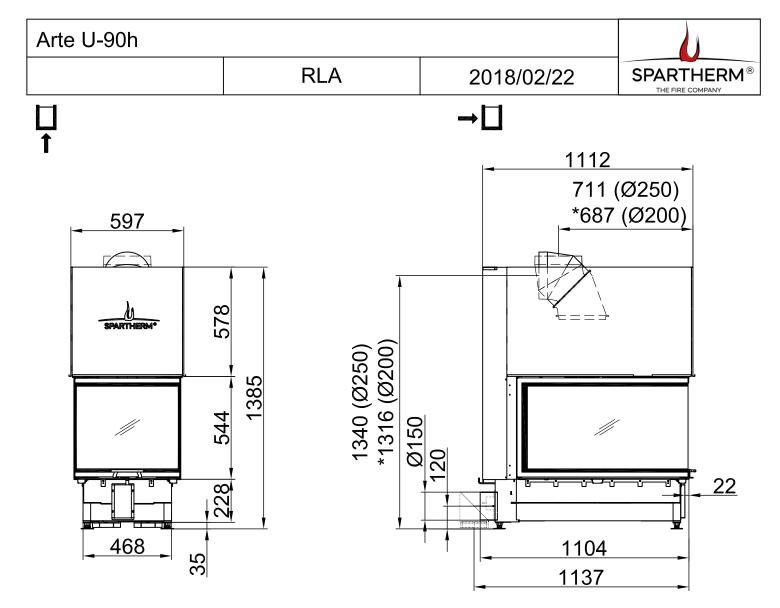

| e U-90h              |                                   |                                |
|----------------------|-----------------------------------|--------------------------------|
|                      | RLA                               | SPARTHERM®<br>THE FIRE COMPANY |
| Index                |                                   | Page                           |
| Arte U-90h           |                                   | 02                             |
| Arte U-90h + Scree   | n U-shaped, 5-sided folded        | 03                             |
| Arte U-90h + Scree   | n U-shaped, 5-sided solid         | 04                             |
| Arte U-90h + Scree   | n U-shaped, 8-sided folded        | 05                             |
| Arte U-90h + Scree   | n U-shaped, 8-sided solid         | 06                             |
| Arte U-90h + BLR U   | I-shaped, 5-sided folded          | 07                             |
| Arte U-90h + BLR U   | I-shaped, 5-sided solid           | 08                             |
| Arte U-90h + BLR U   | I-shaped, 8-sided folded          | 09                             |
| Arte U-90h + BLR U   | I-shaped, 8-sided solid           | 10                             |
| Arte U-90h + MLR,    | 3-sided                           | 11                             |
| Arte U-90h + WLM     |                                   | 12                             |
| Arte U-90h + WLM     | + Screen U-shaped, 5-sided folded | 13                             |
| Arte U-90h + WLM     | + Screen U-shaped, 5-sided solid  | 14                             |
| Arte U-90h + WLM     | + Screen U-shaped, 8-sided folded | 15                             |
| Arte U-90h + WLM     | + Screen U-shaped, 8-sided solid  | 16                             |
| Arte U-90h + Height  | t-reducing connector              | 17                             |
| Fire cautions, comb  | ustible wall                      | 18                             |
| Fire cautions, non-c | ombustible wall                   | 19                             |
| Distances to conveo  | ction chamber                     | 20                             |