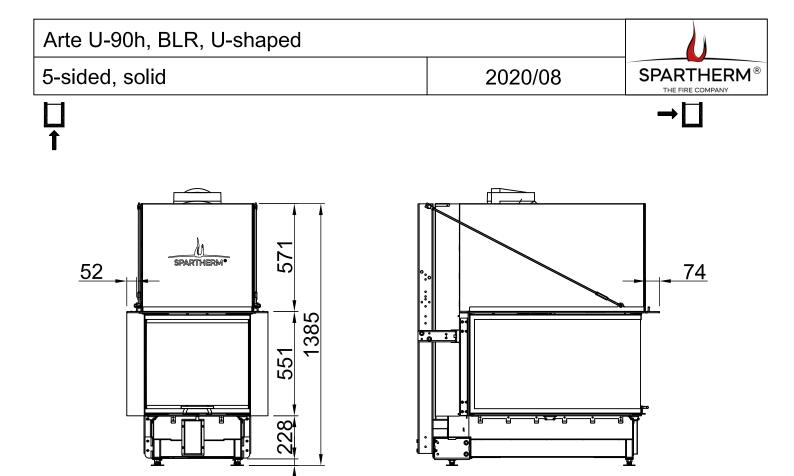

| Arte U-90h, BLR, U-shaped |         |                                            |
|---------------------------|---------|--------------------------------------------|
| 5-sided, folded           | 2020/08 | SPARTHERM <sup>®</sup><br>THE FIRE COMPANY |
| ☐<br>↑                    |         | →[]                                        |
| 58 SPARTHERM* LGG         |         | 78                                         |