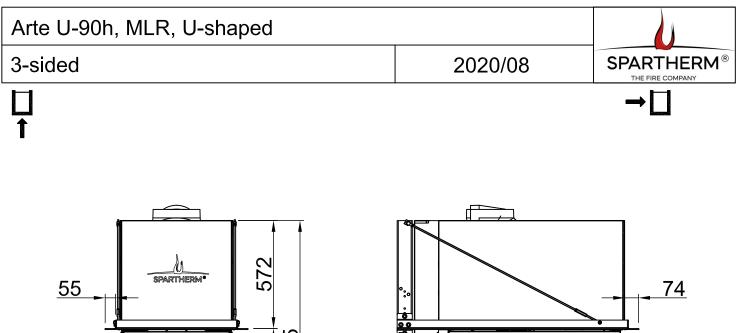

| e U-90h              |                                   |                                |
|----------------------|-----------------------------------|--------------------------------|
|                      | RLA                               | SPARTHERM®<br>THE FIRE COMPANY |
| Index                |                                   | Page                           |
| Arte U-90h           |                                   | 02                             |
| Arte U-90h + Scree   | n U-shaped, 5-sided folded        | 03                             |
| Arte U-90h + Scree   | n U-shaped, 5-sided solid         | 04                             |
| Arte U-90h + Scree   | n U-shaped, 8-sided folded        | 05                             |
| Arte U-90h + Scree   | n U-shaped, 8-sided solid         | 06                             |
| Arte U-90h + BLR U   | I-shaped, 5-sided folded          | 07                             |
| Arte U-90h + BLR U   | I-shaped, 5-sided solid           | 08                             |
| Arte U-90h + BLR U   | I-shaped, 8-sided folded          | 09                             |
| Arte U-90h + BLR U   | I-shaped, 8-sided solid           | 10                             |
| Arte U-90h + MLR,    | 3-sided                           | 11                             |
| Arte U-90h + WLM     |                                   | 12                             |
| Arte U-90h + WLM     | + Screen U-shaped, 5-sided folded | 13                             |
| Arte U-90h + WLM     | + Screen U-shaped, 5-sided solid  | 14                             |
| Arte U-90h + WLM     | + Screen U-shaped, 8-sided folded | 15                             |
| Arte U-90h + WLM     | + Screen U-shaped, 8-sided solid  | 16                             |
| Arte U-90h + Height  | t-reducing connector              | 17                             |
| Fire cautions, comb  | ustible wall                      | 18                             |
| Fire cautions, non-c | ombustible wall                   | 19                             |
| Distances to conveo  | ction chamber                     | 20                             |