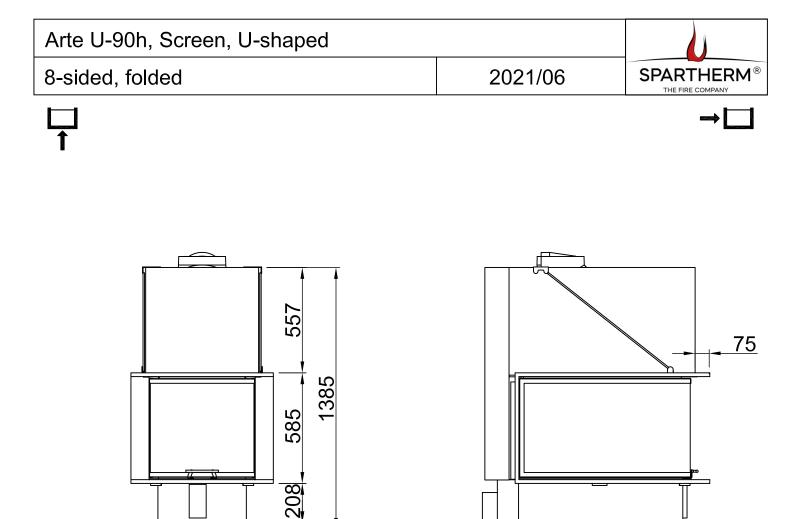

П

Ŀ

| Arte U-90h, Screen, U-shaped |         |                                            |
|------------------------------|---------|--------------------------------------------|
| 8-sided, solid               | 2021/06 | SPARTHERM <sup>®</sup><br>THE FIRE COMPANY |
| T<br>T                       |         | →□                                         |
|                              |         | 74                                         |