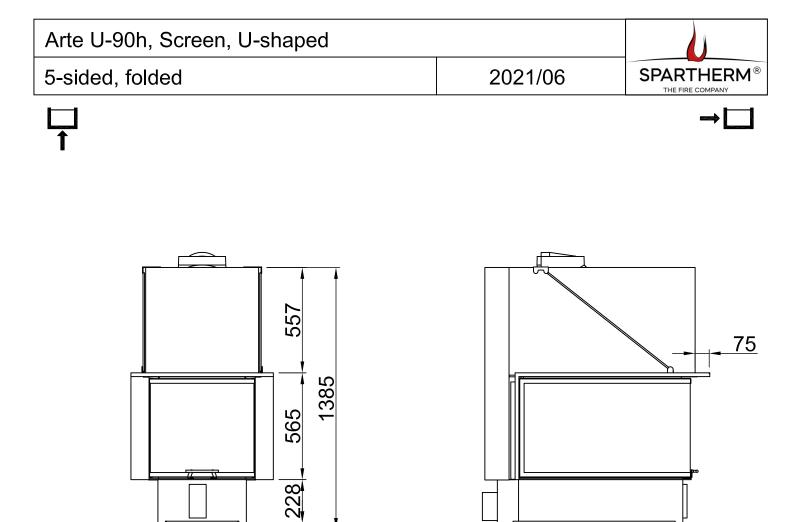

| Arte U-90h, Screen, U-shaped |         |                                            |
|------------------------------|---------|--------------------------------------------|
| 5-sided, solid               | 2021/06 | SPARTHERM <sup>®</sup><br>THE FIRE COMPANY |
| ☐<br>↑                       |         | →□                                         |
|                              |         |                                            |