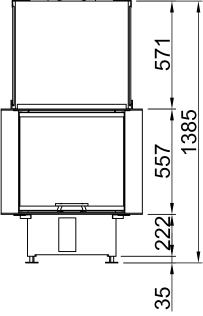

| Arte U-90h, Screen, U-shaped |         |                                            |
|------------------------------|---------|--------------------------------------------|
| 5-sided, solid               | 2021/06 | SPARTHERM <sup>®</sup><br>THE FIRE COMPANY |
| ☐<br>↑                       |         | →□                                         |
|                              |         |                                            |