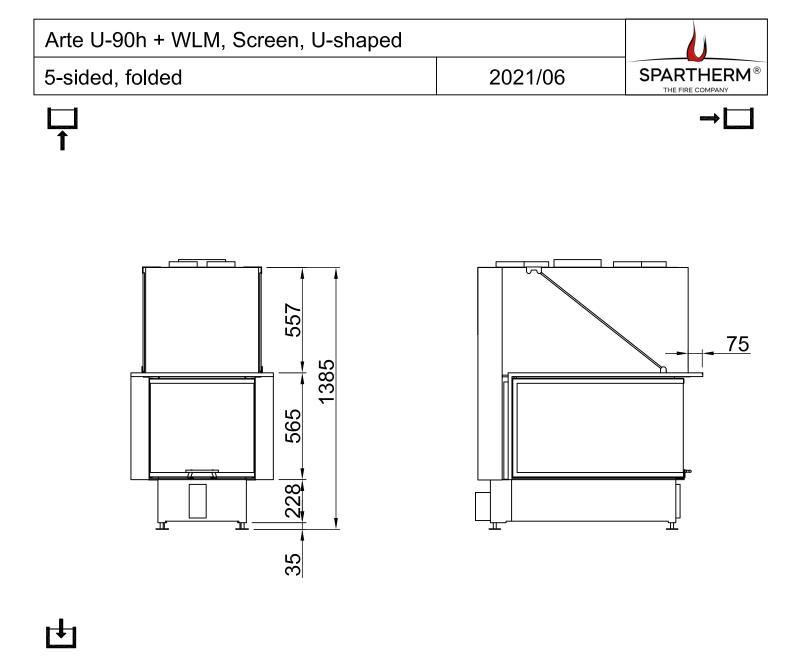

| Arte U-90h, Screen, U-shaped |         |                                            |
|------------------------------|---------|--------------------------------------------|
| 5-sided, solid               | 2021/06 | SPARTHERM <sup>®</sup><br>THE FIRE COMPANY |
| ☐<br>↑                       |         | →□                                         |
|                              |         |                                            |