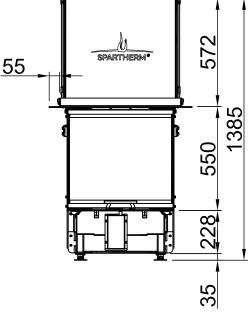

| e U-90h              |                                   |                                |
|----------------------|-----------------------------------|--------------------------------|
|                      | RLA                               | SPARTHERM®<br>THE FIRE COMPANY |
| Index                |                                   | Page                           |
| Arte U-90h           |                                   | 02                             |
| Arte U-90h + Scree   | n U-shaped, 5-sided folded        | 03                             |
| Arte U-90h + Scree   | n U-shaped, 5-sided solid         | 04                             |
| Arte U-90h + Scree   | n U-shaped, 8-sided folded        | 05                             |
| Arte U-90h + Scree   | n U-shaped, 8-sided solid         | 06                             |
| Arte U-90h + BLR U   | I-shaped, 5-sided folded          | 07                             |
| Arte U-90h + BLR U   | I-shaped, 5-sided solid           | 08                             |
| Arte U-90h + BLR U   | I-shaped, 8-sided folded          | 09                             |
| Arte U-90h + BLR U   | I-shaped, 8-sided solid           | 10                             |
| Arte U-90h + MLR,    | 3-sided                           | 11                             |
| Arte U-90h + WLM     |                                   | 12                             |
| Arte U-90h + WLM     | + Screen U-shaped, 5-sided folded | 13                             |
| Arte U-90h + WLM     | + Screen U-shaped, 5-sided solid  | 14                             |
| Arte U-90h + WLM     | + Screen U-shaped, 8-sided folded | 15                             |
| Arte U-90h + WLM     | + Screen U-shaped, 8-sided solid  | 16                             |
| Arte U-90h + Height  | t-reducing connector              | 17                             |
| Fire cautions, comb  | ustible wall                      | 18                             |
| Fire cautions, non-c | ombustible wall                   | 19                             |
| Distances to conveo  | ction chamber                     | 20                             |