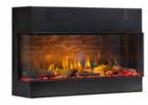

#### 3 installation options 3 sizes, 1-, 2- or 3-sided decorative fireplace

Vivente 75

Vivente 100

Vivente 150

#### **Features**

3 viewing configurations included as standard. (1-, 2- or 3-sided fireplace)

Revillusion flame technology Doubles the visual depth of the

Flame Connect App Available for your smartphone