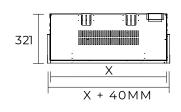

#### Unit dimensions

| MODEL | ART. NUMBER<br>EAN CODE | DIMENSIONS |      |   |     |     |   |     |     |
|-------|-------------------------|------------|------|---|-----|-----|---|-----|-----|
| 75    | 211682 / 5011139211682  | 753        | (vv) | Х | 666 | (h) | X | 172 | (d) |
|       |                         |            |      |   |     |     |   |     |     |
| 100   | 211712 / 5011139211712  | 1003       | (vv) | Х | 666 | (h) | x | 172 | (d) |
|       |                         |            |      |   |     |     |   |     |     |
| 150   | 211743 / 5011139211743  | 1503       | (vv) | Х | 666 | (h) | X | 172 | (d) |