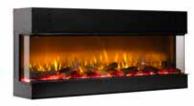

## **Vivente** 75 | 100 | 150

Vivente is the latest innovation in electric flames from Dimplex Fires. With a choice of different widths, namely 75, 100 and 150 cm, this fireplace is sized to suit a variety of applications, from small apartments to grand public areas. The clever design enables the choice of creating a 1, 2, or 3-sided configuration when the product is being installed. The anti-reflection glass ensures that you can watch the stunning fire image optimally. Thanks to the Revillusion fire effect, the Vivente looks twice as deep as traditional electric fireplaces and it seems as if the flames are burning in the middle of the fireplace. This also allows the firebox lining to be changed to suit your interior design theme.

#### **Features**

3 viewing configurations included as standard. (1-, 2- or 3-sided fireplace)

Revillusion flame technology Doubles the visual depth of the

Flame Connect App Available for your smartphone