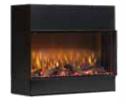

#### 3 installation options 3 sizes, 1-, 2- or 3-sided decorative fireplace

Vivente 75

Vivente 100

Vivente 150

#### **Features**

3 viewing configurations included as standard. (1-, 2- or 3-sided fireplace)

Revillusion flame technology Doubles the visual depth of the

Flame Connect App Available for your smartphone