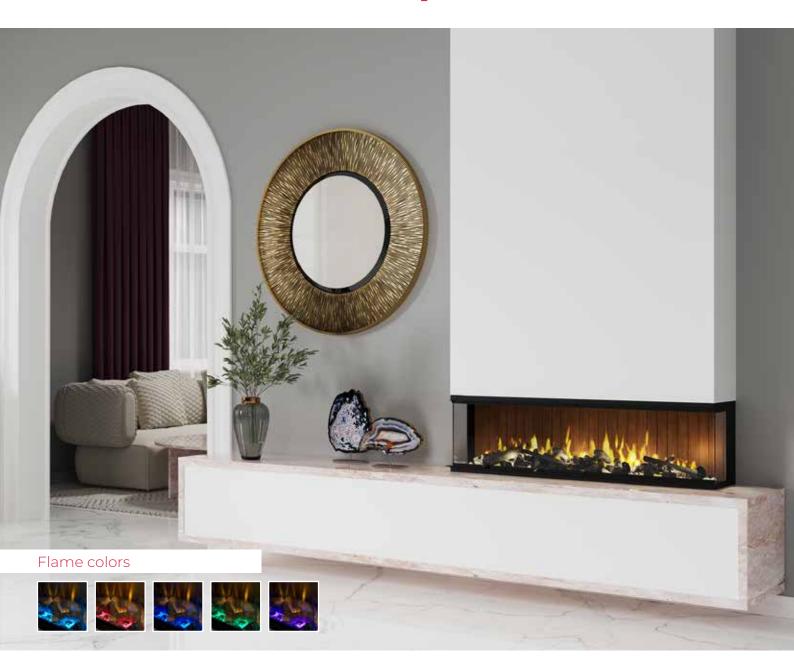

## **Vivente** 75 | 100 | 150

Vivente is the latest innovation in electric flames from Dimplex Fires. With a choice of different widths, namely 75, 100 and 150 cm, this fireplace is sized to suit a variety of applications, from small apartments to grand public areas. The clever design enables the choice of creating a 1, 2, or 3-sided configuration when the product is being installed. The anti-reflection glass ensures that you can watch the stunning fire image optimally. Thanks to the Revillusion fire effect, the Vivente looks twice as deep as traditional electric fireplaces and it seems as if the flames are burning in the middle of the fireplace. This also allows the firebox lining to be changed to suit your interior design theme.

**Mood lighting themes** 

8 ambient lighting themes built-in, with the option to fully customise your own theme through the app

Flame effects

Colour-changing flame effects

**Back panel** 

4 back panel options to suit your décor