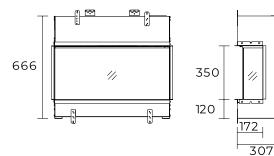

#### Unit dimensions

| MODEL | ART. NUMBER<br>EAN CODE | DIMENSIONS |      |   |     |     |   |     |     |
|-------|-------------------------|------------|------|---|-----|-----|---|-----|-----|
| 75    | 211682 / 5011139211682  | 753        | (vv) | Х | 666 | (h) | X | 172 | (d) |
|       |                         |            |      |   |     |     |   |     |     |
| 100   | 211712 / 5011139211712  | 1003       | (vv) | Х | 666 | (h) | x | 172 | (d) |
|       |                         |            |      |   |     |     |   |     |     |
| 150   | 211743 / 5011139211743  | 1503       | (vv) | Х | 666 | (h) | X | 172 | (d) |