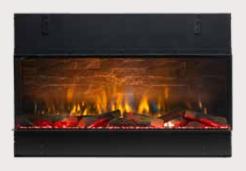

## **Vivente** 75 | 100 | 150

Vivente is the latest innovation in electric flames from Dimplex Fires. With a choice of different widths, namely 75, 100 and 150 cm, this fireplace is sized to suit a variety of applications, from small apartments to grand public areas. The clever design enables the choice of creating a 1, 2, or 3-sided configuration when the product is being installed. The anti-reflection glass ensures that you can watch the stunning fire image optimally. Thanks to the Revillusion fire effect, the Vivente looks twice as deep as traditional electric fireplaces and it seems as if the flames are burning in the middle of the fireplace. This also allows the firebox lining to be changed to suit your interior design theme.

#### **Features**

3 viewing configurations included as standard. (1-, 2- or 3-sided fireplace)

Revillusion flame technology Doubles the visual depth of the

Flame Connect App Available for your smartphone

**Mood lighting themes** 

8 ambient lighting themes built-in, with the option to fully customise your own theme through the app

Flame effects

Colour-changing flame effects

**Back panel** 

4 back panel options to suit your décor

**Fuel bed options** 

2 fuel bed options – traditional ceramic log set and clear crystals.

Anti-reflective glass

**Crackling sound effect** 

Real flame crackling sound effect

ComfortSaver

Energy efficient 1.5kW heater, offering up to 11% saving