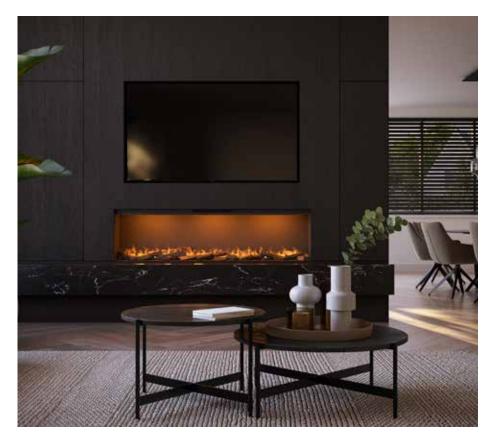

## New! e-SliM Linear

The innovative e-SliM Linear redefines the high-quality electric fireplace. Thanks to the strikingly low installation depth, you can now install the astonishingly real fire effect that is consisting of light and water vapor in even more places than ever before. Available in 3 widths, for an attractive enrichment of every wall, every concept, at every location. An endless opportunity to play responsibly with fire!

## Why opt for the e-SliM Linear:

- Unique three-dimensional fire image
- Adjustable multi-colour top lighting and flame colour
- Energy efficient, 0% emissions, 100% fire image
- No flue gas discharge required
- Installation can be done almost anywhere, low installation depth
- Patented Comfort\$aver heating system (max. 2 kW)
- Ultimate ease of use; manually, with remote control or app
- Available in 3 widths, up to more than 2 meters fire image

In short: 100% safe, fascinating and fully 3-dimensional flames. Unique and always different!