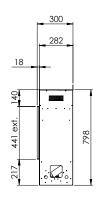

Specifications

Exterior dimensions WxHxD in mm 1720 x 800 x 300

**Fire display WxHxD in mm** 1680 x 440

**System** e-SliM burner

**Decoration** Log set

Back walls Back wall smooth steel

**Remote** Via Flame Connect app and Bluetooth remote