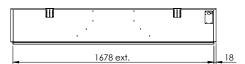

Specifications

Exterior dimensions WxHxD in mm 1720 x 800 x 300

**Fire display WxHxD in mm** 1680 x 440

**System** e-SliM burner

**Decoration** Log set

Back walls Back wall smooth steel

**Remote** Via Flame Connect app and Bluetooth remote