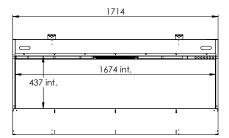

Specifications

Exterior dimensions WxHxD in mm 1720 x 800 x 300

**Fire display WxHxD in mm** 1680 x 440

**System** e-SliM burner

**Decoration** Log set

Back walls Back wall smooth steel

**Remote** Via Flame Connect app and Bluetooth remote