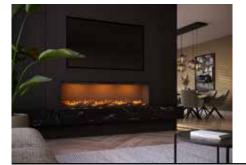

## New! e-SliM Linear

The innovative e-SliM Linear redefines the high-quality electric fireplace. Thanks to the strikingly low installation depth, you can now install the astonishingly real fire effect that is consisting of light and water vapor in even more places than ever before. Available in 3 widths, for an attractive enrichment of every wall, every concept, at every location. An endless opportunity to play responsibly with fire!

## Why opt for the e-SliM Linear:

- Unique three-dimensional fire image
- Adjustable multi-colour top lighting and flame colour
- Energy efficient, 0% emissions, 100% fire image
- No flue gas discharge required
- Installation can be done almost anywhere, low installation depth
- Patented Comfort\$aver heating system (max. 2 kW)
- Ultimate ease of use; manually, with remote control or app
- Available in 3 widths, up to more than 2 meters fire image