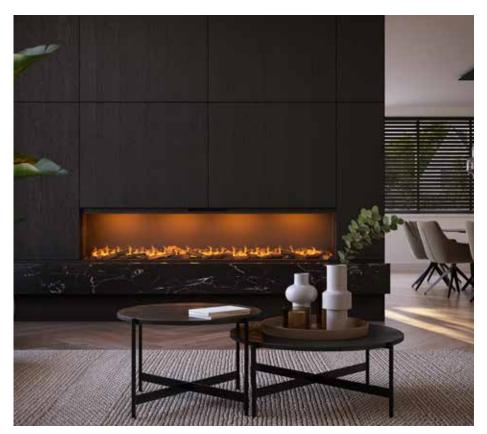

# Why opt for

# the e-SliM Linear:

- Unique three-dimensional fire image
- · Adjustable multi-colour top lighting and flame colour
- Energy efficient, 0% emissions, 100% fire image
- No flue gas discharge required
- · Installation can be done almost anywhere, low installation depth
- Patented Comfort\$aver heating system (max. 2 kW)
- Ultimate ease of use; manually, with remote control or app
- Available in 3 widths, up to more than 2 meters fire image

In short: 100% safe, fascinating and fully 3-dimensional flames. Unique and always different!