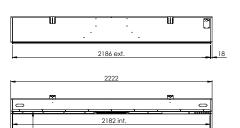

#### Exterior dimensions WxHxD in mm

2230 x 800 x 300

### Fire display WxHxD in mm

2190 x 440