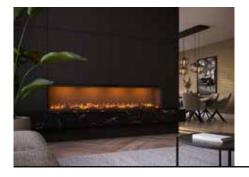

# the e-SliM Linear:

- Unique three-dimensional fire image
- · Adjustable multi-colour top lighting and flame colour
- Energy efficient, 0% emissions, 100% fire image
- No flue gas discharge required
- · Installation can be done almost anywhere, low installation depth
- Patented Comfort\$aver heating system (max. 2 kW)
- Ultimate ease of use; manually, with remote control or app
- Available in 3 widths, up to more than 2 meters fire image

In short: 100% safe, fascinating and fully 3-dimensional flames. Unique and always different!