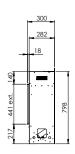

#### Exterior dimensions WxHxD in mm

2230 x 800 x 300

### Fire display WxHxD in mm

2190 x 440