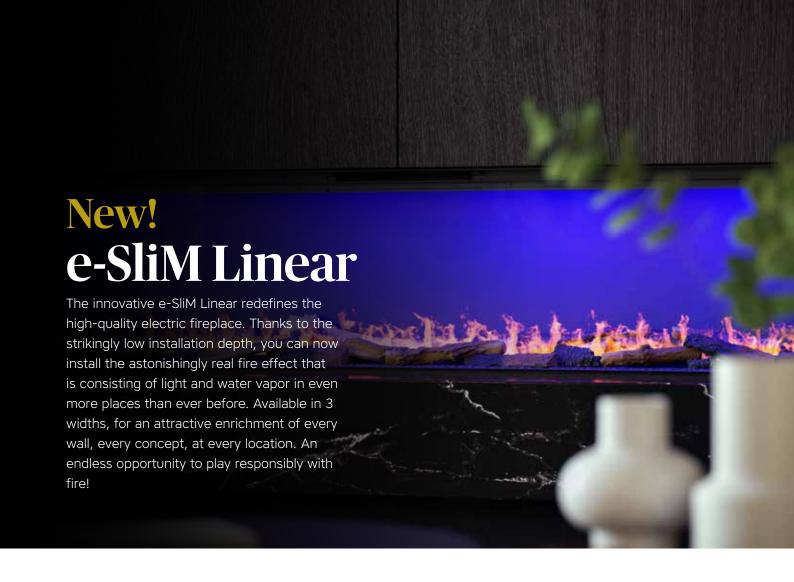

# Why opt for

# the e-SliM Linear:

- Unique three-dimensional fire image
- · Adjustable multi-colour top lighting and flame colour
- Energy efficient, 0% emissions, 100% fire image
- No flue gas discharge required
- · Installation can be done almost anywhere, low installation depth
- Patented Comfort\$aver heating system (max. 2 kW)
- Ultimate ease of use; manually, with remote control or app
- Available in 3 widths, up to more than 2 meters fire image

In short: 100% safe, fascinating and fully 3-dimensional flames. Unique and always different!